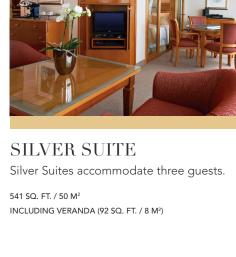

- accommodate an additional guest)

- Twin beds or queen-sized bed
- Marbled bathroom with shower
- Walk-in wardrobe with personal safe
- Vanity table with hair dryer
- Writing desk
- and satellite reception
- Bang & Olufsen audio system
- Illy Espresso machine
- Radio/Alarm with iPod docking station
- Unlimited complimentary internet access

- Teak veranda with patio furniture and
- Living room (with convertible sofa to
- Sitting area
- Separate dining area

- Flat screen television with DVD

- Direct-dial telephone