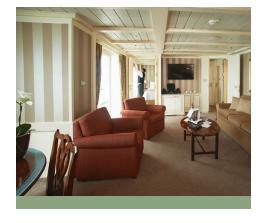

# Available as a one-bedroom configuration

1 BEDROOM: 736 SQ. FT. / 69 M<sup>2</sup> INCLUDING VERANDA (126 SQ. FT. / 12 M²)

2 BEDROOM: 1,031 SQ. FT. / 96 M<sup>2</sup> INCLUDING VERANDA (175 SQ. FT./16.5 M2)

- Large teak veranda with patio furniture and floor-to-ceiling glass doors; two-bedroom has additional veranda
- Living room with sitting area; two-bedroom has additional sitting area
- Separate dining area
- Twin beds or queen-sized bed: two-bedroom has additional twin beds or queen-sized bed
- Marbled bathroom with full-sized tub and separate shower; two-bedroom has additional marbled bathroom with shower (no tub as indicated in diagram)
- Walk-in wardrobe(s) with personal safe
- Vanity table(s) with hair dryer
- Writing desk(s)
- Flat screen television(s) with DVD and satellite reception
- Bang & Olufsen audio system
- Illy Espresso machine
- Radio/Alarm with iPod docking station
- Direct-dial telephone(s)
- Unlimited complimentary internet access