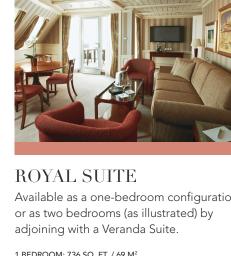

# Available as a one-bedroom configuration

1 BEDROOM: 736 SQ. FT. / 69 M<sup>2</sup> INCLUDING VERANDA (126 SQ. FT. / 12 M²)

2 BEDROOM: 1,031 SQ. FT. / 96 M<sup>2</sup> INCLUDING VERANDA (175 SQ. FT./16.5 M2)

- Large teak veranda with patio furniture and floor-to-ceiling glass doors; two-bedroom has additional veranda
- Living room with sitting area; two-bedroom has additional sitting area
- Separate dining area
- Twin beds or queen-sized bed: two-bedroom has additional twin beds or queen-sized bed
- Marbled bathroom with full-sized tub and separate shower; two-bedroom has additional marbled bathroom with shower (no tub as indicated in diagram)
- Walk-in wardrobe(s) with personal safe
- Vanity table(s) with hair dryer
- Writing desk(s)
- Flat screen television(s) with DVD and satellite reception
- Bang & Olufsen audio system
- Illy Espresso machine
- Radio/Alarm with iPod docking station
- Direct-dial telephone(s)
- Unlimited complimentary internet access