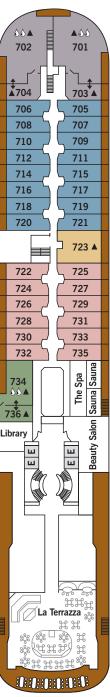

# SILVER CLOUD – Deck Plans



DECK 4

The Restaurant Le Champagne Launderette



DECK 5

The Casino The Bar Boutiques



## DECK 6

The Show Lounge Conference/Card Room Internet Cafe Reception/Guest Relations Shore Concierge



### DECK 7

La Terrazza The Library The Spa at Silversea Beauty Salon



Pool





## DECK 8

Pool Bar Pool Grill The Panorama Lounge The Connoisseur's Corner



#### DECK 9

The Fitness Centre Jogging Track

#### SUITE CATEGORIES

| wner's Suite          |
|-----------------------|
| rand Suite            |
| oyal Suite            |
| Iver Suite            |
| lidship Veranda Suite |
| eranda Suite          |
| ista Suite            |
|                       |

### **SPECIFICATIONS**

| Crew                            |
|---------------------------------|
| Officers European               |
| Guests                          |
| Tonnage                         |
| Length 514.14 Feet/156.7 Metres |
| Width                           |
| Speed                           |
| Passenger Decks 6