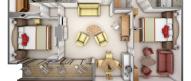

Suite diagrams shown are for illustration purposes only and may vary from actual square footage. Please refer to suite specifications for square footage.

#### **GRAND SUITE**

Available as a one-bedroom configuration or as two bedrooms (as illustrated) by adjoining with a Veranda Suite.

1 BEDROOM: 1,019 SQ. FT. / 95 M<sup>2</sup> INCLUDING VERANDA (145 SQ. FT. / 14 M²)

2 BEDROOM: 1,314 SQ. FT. / 122 M<sup>2</sup> INCLUDING VERANDA (194 SQ . FT./18.5 M²)

- Two teak verandas with patio furniture and floor-to-ceiling glass doors; two-bedroom has additional veranda
- Living room with sitting area; two-bedroom has additional sitting area
- Separate dining area
- Twin beds or queen-sized bed: two-bedroom has additional twin beds or aueen-sized bed
- Marbled bathroom with full-sized tub and separate shower: two-bedroom has additional marbled bathroom with shower (no tub as indicated in diagram)
- Walk-in wardrobe(s) with personal safe
- Vanity table(s) with hair dryer
- Writing desk(s)
- Flat screen television(s) with DVD and satellite reception
- Bang & Olufsen audio system
- Illy Espresso machine
- Radio/Alarm with iPod docking station
- Direct-dial telephone(s)
- Unlimited complimentary internet access