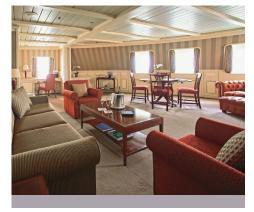

# Available as a one-bedroom configuration

1 BEDROOM: 736 SQ. FT. / 69 M<sup>2</sup> INCLUDING VERANDA (126 SQ. FT. / 12 M²)

2 BEDROOM: 1,031 SQ. FT. / 96 M<sup>2</sup> INCLUDING VERANDA (175 SQ. FT./16.5 M2)

- Large teak veranda with patio furniture and floor-to-ceiling glass doors; two-bedroom has additional veranda
- Living room with sitting area; two-bedroom has additional sitting area
- Separate dining area
- Twin beds or queen-sized bed: two-bedroom has additional twin beds or queen-sized bed
- Marbled bathroom with full-sized tub and separate shower; two-bedroom has additional marbled bathroom with shower (no tub as indicated in diagram)
- Walk-in wardrobe(s) with personal safe
- Vanity table(s) with hair dryer
- Writing desk(s)
- Flat screen television(s) with DVD and satellite reception
- Bang & Olufsen audio system
- Illy Espresso machine
- Radio/Alarm with iPod docking station
- Direct-dial telephone(s)
- Unlimited complimentary internet access