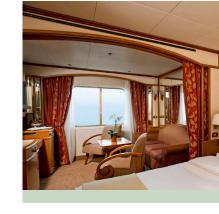

#### VERANDA/MIDSHIP VERANDA SUITE

Some Veranda Suites accommodate three guests. The Midship Veranda Suite offers preferred central location with identical accommodation to a Veranda Suite.

295 SQ. FT. / 27 M<sup>2</sup> INCLUDING VERANDA (49 SQ. FT. / 4.5 M²)

- Teak veranda with patio furniture and floor-to-ceiling glass doors
- Sitting area
- Twin beds or queen-sized bed
- Marbled bathroom with shower (some with tub/shower combination)
- Walk-in wardrobe with personal safe
- Vanity table with hair dryer
- Writing desk
- Flat screen television with DVD and satellite reception
- CD player
- Radio/Alarm with iPod docking station
- Direct-dial telephone
- One hour of complimentary internet access per guest/per day