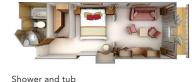

#### **GRAND SUITE**

Available as a one-bedroom configuration or as two bedrooms (as illustrated) by adjoining with a Veranda Suite.

1 BEDROOM: 1,019 SQ. FT. / 95 M<sup>2</sup> INCLUDING VERANDA (145 SQ. FT. / 14 M²)

2 BEDROOM: 1,314 SQ. FT. / 122 M<sup>2</sup> INCLUDING VERANDA (194 SQ . FT./18.5 M²)

- Two teak verandas with patio furniture and floor-to-ceiling glass doors; two-bedroom has additional veranda
- Living room with sitting area; two-bedroom has additional sitting area
- Separate dining area
- Twin beds or queen-sized bed: two-bedroom has additional twin beds or aueen-sized bed
- Marbled bathroom with full-sized tub and separate shower: two-bedroom has additional marbled bathroom with shower (no tub as indicated in diagram)
- Walk-in wardrobe(s) with personal safe
- Vanity table(s) with hair dryer
- Writing desk(s)
- Flat screen television(s) with DVD and satellite reception
- Bang & Olufsen audio system
- Illy Espresso machine
- Radio/Alarm with iPod docking station
- Direct-dial telephone(s)
- Unlimited complimentary internet access