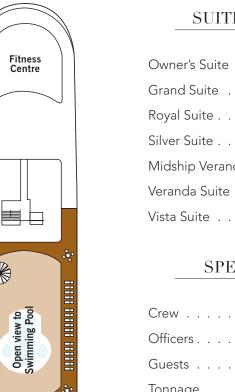

#### DECK 9

The Fitness Centre Jogging Track

#### SUITE CATEGORIES

| wner's Suite          |
|-----------------------|
| rand Suite            |
| oyal Suite            |
| Iver Suite            |
| lidship Veranda Suite |
| eranda Suite          |
| ista Suite            |
|                       |

### **SPECIFICATIONS**

| Crew                            |
|---------------------------------|
| Officers European               |
| Guests                          |
| Tonnage                         |
| Length 514.14 Feet/156.7 Metres |
| Width                           |
| Speed                           |
| Passenger Decks 6               |
| Connecting Suites               |
| 3rd Guest Capacity              |
| Bathtub/Shower Combination &    |
| Bathtub & Separate Shower       |
| Handicap Suites                 |
| 449, 451                        |
| Built                           |
| Registry                        |
|                                 |