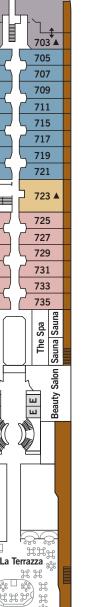

# SILVER CLOUD – Deck Plans



DECK 4

The Restaurant Le Champagne Launderette



DECK 5

The Casino The Bar Boutiques



## DECK 6

The Show Lounge Conference/Card Room Internet Cafe Reception/Guest Relations Shore Concierge



### DECK 7

La Terrazza The Library The Spa at Silversea Beauty Salon



Pool





## DECK 8

Pool Bar Pool Grill The Panorama Lounge The Connoisseur's Corner



#### DECK 9

The Fitness Centre Jogging Track

#### SUITE CATEGORIES

| wner's Suite          |
|-----------------------|
| rand Suite            |
| oyal Suite            |
| Iver Suite            |
| lidship Veranda Suite |
| eranda Suite          |
| ista Suite            |
|                       |

### **SPECIFICATIONS**

| Crew                            |
|---------------------------------|
| Officers European               |
| Guests                          |
| Tonnage                         |
| Length 514.14 Feet/156.7 Metres |
| Width                           |
| Speed                           |
| Passenger Decks 6               |
| Connecting Suites               |
| 3rd Guest Capacity