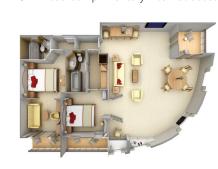

# Available as a one-bedroom configuration

1 BEDROOM: 736 SQ. FT. / 69 M<sup>2</sup> INCLUDING VERANDA (126 SQ. FT. / 12 M²)

2 BEDROOM: 1,031 SQ. FT. / 96 M<sup>2</sup> INCLUDING VERANDA (175 SQ. FT./16.5 M2)

- Large teak veranda with patio furniture and floor-to-ceiling glass doors; two-bedroom has additional veranda
- Living room with sitting area; two-bedroom has additional sitting area
- Separate dining area
- Twin beds or queen-sized bed: two-bedroom has additional twin beds or queen-sized bed
- Marbled bathroom with full-sized tub and separate shower; two-bedroom has additional marbled bathroom with shower (no tub as indicated in diagram)
- Walk-in wardrobe(s) with personal safe
- Vanity table(s) with hair dryer
- Writing desk(s)
- Flat screen television(s) with DVD and satellite reception
- Bang & Olufsen audio system
- Illy Espresso machine
- Radio/Alarm with iPod docking station
- Direct-dial telephone(s)
- Unlimited complimentary internet access