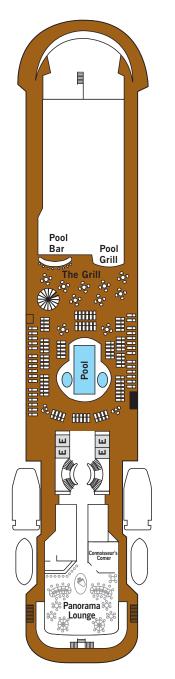

# SILVER CLOUD – Deck Plans



DECK 4

The Restaurant Le Champagne Launderette



DECK 5

The Casino The Bar Boutiques



## DECK 6

The Show Lounge Conference/Card Room Internet Cafe Reception/Guest Relations Shore Concierge



### DECK 7

La Terrazza The Library The Spa at Silversea Beauty Salon



Pool





## DECK 8

Pool Bar Pool Grill The Panorama Lounge The Connoisseur's Corner



#### DECK 9

The Fitness Centre Jogging Track

#### SUITE CATEGORIES

| wner's Suite          |
|-----------------------|
| rand Suite            |
| oyal Suite            |
| Iver Suite            |
| lidship Veranda Suite |
| eranda Suite          |
| ista Suite            |
|                       |

### **SPECIFICATIONS**

| Crew                            |
|---------------------------------|
| Officers European               |
| Guests                          |
| Tonnage                         |
| Length 514.14 Feet/156.7 Metres |
| Width                           |
| Speed                           |
| Passenger Decks 6               |
| Connecting Suites               |
| 3rd Guest Capacity