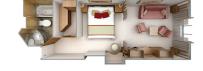

#### OWNER'S SUITE

Available as a one-bedroom configuration or as two bedrooms (as illustrated) by adjoining with a Vista Suite.

1 BEDROOM: 587 SQ. FT. / 55 M<sup>2</sup> INCLUDING VERANDA (89 SQ. FT. / 8 M²)

2 BEDROOM: 827 SQ. FT. / 77 M<sup>2</sup> INCLUDING VERANDA (89 SQ. FT. / 8 M²)

- Large teak veranda with patio furniture and floor-to-ceiling glass doors; two bedroom has additional large picture window
- Living room with sitting area; two-bedroom has additional sitting area
- Separate dining areaa
- Twin beds or aueen-sized bed: two-bedroom has additional twin beds or queen-sized bed
- Marbled bathroom with full-sized tub and separate shower; plus a powder room; two-bedroom has additional marbled bathroom with shower (no tub as indicated in diagram)
- Walk-in wardrobe(s) with personal safe
- Vanity table(s) with hair dryer
- Writing desk(s)
- Flat screen television(s) with DVD and satellite reception
- Bang & Olufsen audio system
- Illy Espresso machine
- Radio/Alarm with iPod docking station
- Direct-dial telephone(s)
- Unlimited complimentary internet access