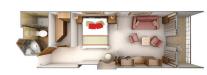

#### VERANDA/MIDSHIP VERANDA SUITE

Some Veranda Suites accommodate three guests. The Midship Veranda Suite offers preferred central location with identical accommodation to a Veranda Suite.

295 SQ. FT. / 27 M<sup>2</sup> INCLUDING VERANDA (49 SQ. FT. / 4.5 M²)

- Teak veranda with patio furniture and floor-to-ceiling glass doors
- Sitting area
- Twin beds or queen-sized bed
- Marbled bathroom with shower (some with tub/shower combination)
- Walk-in wardrobe with personal safe
- Vanity table with hair dryer
- Writing desk
- Flat screen television with DVD and satellite reception
- CD player
- Radio/Alarm with iPod docking station
- Direct-dial telephone
- One hour of complimentary internet access per guest/per day