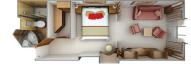

#### VISTA SUITE

Some Vista Suites accommodate three guests.

240 SQ. FT. / 22 M<sup>2</sup>

- Large picture window providing panoramic ocean views
- Sitting area
- Twin beds or queen-sized bed
- Marbled bathroom with shower (some with tub/shower combination)
- Walk-in wardrobe with personal safe
- Vanity table with hair dryer
- Writing desk
- Flat screen television with DVD and satellite reception
- CD player
- Radio/Alarm with iPod docking station
- Direct-dial telephone
- One hour of complimentary internet access per guest/per day

Shower only