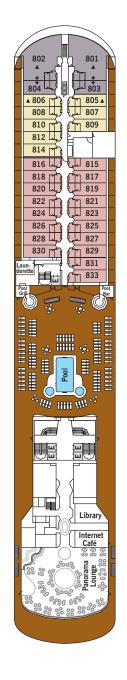

DECK 7 La Terrazza Le Champagne The Connoisseur's Corner Conference/Card Room

DECK 8

Pool

Pool Bar

The Pool Grill

The Library

Internet Café

The Panorama Lounge

in and the second s

DECK 9

Jogging Track

The Fitness Centre The Spa at Silversea **Beauty Salon** The Observation Lounge

#### **SUITE CATEGORIES**

| Observation<br>Lounge |  |
|-----------------------|--|
| Fitness               |  |
| The Salar             |  |
|                       |  |
|                       |  |

Beauty Salon

| Owner's Suite   |
|-----------------|
| Grand Suite     |
| Royal Suite     |
| Silver Suite    |
| Medallion Suite |
| Veranda 4       |
| Veranda 3       |
| Veranda 2       |
| Veranda 1       |
| Terrace Suite   |
| Vista Suite     |

#### **SPECIFICATIONS**

| Crew                       |
|----------------------------|
| Officers                   |
| Guests                     |
| Tonnage                    |
| Length 610 Feet/186 Metres |
| Width                      |
| Speed 18.5 Knots           |
| Passenger Decks 7          |
| 3rd Guest Capacity 🛛       |
| Connecting Suites          |
| Handicap Suites            |
| Built                      |
| Registry Bahamas           |