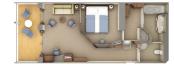

#### **OWNER'S SUITE**

Available as a one-bedroom configuration or as two-bedrooms (as illustrated) by adjoining with a Vista Suite.

1 BEDROOM: 919 SQ. FT. / 85 M<sup>2</sup> INCLUDING VERANDA (220 SQ. FT. / 20 M<sup>2</sup>);

2 BEDROOM: 1,264 SQ. FT. / 117 M<sup>2</sup> INCLUDING VERANDA (220 SQ. FT. / 20 M<sup>2</sup>)

- Large teak veranda with patio furniture and floor-to-ceiling glass doors; two- bedroom has additional large picture window
- Living room with sitting area; twobedroom has additional sitting area
- Separate dining area and bar
- Twin beds or queen-sized bed; two-bedroom has additional twin beds or queen-sized bed
- Marbled bathroom with double vanity, separate shower and full-sized whirlpool tub, plus a powder room; two-bedroom has additional marbled bathroom with full-sized bath
- Walk-in wardrobe(s) with personal safe
- Vanity table(s) with hair dryer
- Writing desk(s)
- Flat screen television(s) with DVD and satellite reception
- Bang & Olufsen audio system
- Illy Espresso machine
- Radio/Alarm with iPod docking station
- Direct-dial telephone(s)