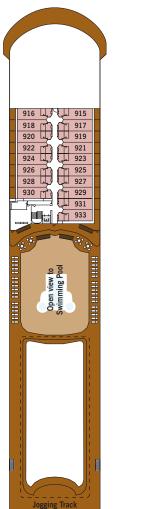

# SILVER WHISPER – Deck Plans









DECK 6 The Show Lounge

703 706 705 708 707 710 4 709 711 712 714 716 ▲ 718 717 🔺 ▲ 720 719 🔺 E 722 721 🔺 **▲** 724 723 🔺 725 🔺 728 727 🔺 730 729 🔺 ▲ 732 731▲ **†** 734 733 ▲ 736 735 🔺 Connoisseur Corner -1.4.1 Le Champagn La Terrazza

DECK 7 La Terrazza Le Champagne The Connoisseur's Corner Conference/Card Room



DECK 8

Pool

Pool Bar

The Pool Grill

The Library

Internet Café

The Panorama Lounge

in and the second s



DECK 9

Jogging Track

The Fitness Centre The Spa at Silversea **Beauty Salon** The Observation Lounge





#### **SUITE CATEGORIES**

| Observation<br>Lounge |  |
|-----------------------|--|
| Fitness               |  |
| The Salar             |  |
|                       |  |
|                       |  |

Beauty Salon

| Owner's Suite   |
|-----------------|
| Grand Suite     |
| Royal Suite     |
| Silver Suite    |
| Medallion Suite |
| Veranda 4       |
| Veranda 3       |
| Veranda 2       |
| Veranda 1       |
| Terrace Suite   |
| Vista Suite     |

#### **SPECIFICATIONS**

| Crew                       |
|----------------------------|
| Officers                   |
| Guests                     |
| Tonnage                    |
| Length 610 Feet/186 Metres |
| Width