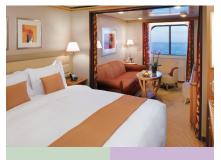

#### **OWNER'S SUITE**

Available as a one-bedroom configuration or as two-bedrooms (as illustrated) by adjoining with a Vista Suite.

1 BEDROOM: 919 SQ. FT. / 85 M<sup>2</sup> INCLUDING VERANDA (220 SQ. FT. / 20 M<sup>2</sup>);

2 BEDROOM: 1,264 SQ. FT. / 117 M<sup>2</sup> INCLUDING VERANDA (220 SQ. FT. / 20 M<sup>2</sup>)

- Large teak veranda with patio furniture and floor-to-ceiling glass doors; two- bedroom has additional large picture window
- Living room with sitting area; twobedroom has additional sitting area
- Separate dining area and bar
- Twin beds or queen-sized bed; two-bedroom has additional twin beds or queen-sized bed
- Marbled bathroom with double vanity, separate shower and full-sized whirlpool tub, plus a powder room; two-bedroom has additional marbled bathroom with full-sized bath
- Walk-in wardrobe(s) with personal safe
- Vanity table(s) with hair dryer
- Writing desk(s)
- Flat screen television(s) with DVD and satellite reception
- Bang & Olufsen audio system
- Illy Espresso machine
- Radio/Alarm with iPod docking station
- Direct-dial telephone(s)