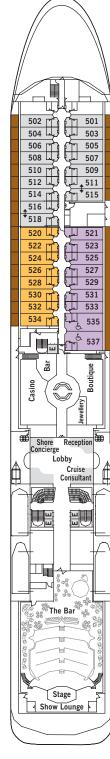

# SILVER WHISPER – Deck Plans

DECK 6 The Show Lounge

703 706 705 708 707 710 4 709 711 712 714 716 ▲ 718 717 🔺 ▲ 720 719 🔺 E 722 721 🔺 **▲** 724 723 🔺 725 🔺 728 727 🔺 730 729 🔺 ▲ 732 731▲ **†** 734 733 ▲ 736 735 🔺 Connoisseur Corner -1.4.1 Le Champagn La Terrazza