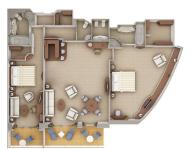

#### **OWNER'S SUITE**

Available as a one-bedroom configuration or as two-bedrooms (as illustrated) by adjoining with a Vista Suite.

1 BEDROOM: 919 SQ. FT. / 85 M<sup>2</sup> INCLUDING VERANDA (220 SQ. FT. / 20 M<sup>2</sup>);

2 BEDROOM: 1,264 SQ. FT. / 117 M<sup>2</sup> INCLUDING VERANDA (220 SQ. FT. / 20 M<sup>2</sup>)

- Large teak veranda with patio furniture and floor-to-ceiling glass doors; two- bedroom has additional large picture window
- Living room with sitting area; twobedroom has additional sitting area
- Separate dining area and bar
- Twin beds or queen-sized bed; two-bedroom has additional twin beds or queen-sized bed
- Marbled bathroom with double vanity, separate shower and full-sized whirlpool tub, plus a powder room; two-bedroom has additional marbled bathroom with full-sized bath
- Walk-in wardrobe(s) with personal safe
- Vanity table(s) with hair dryer
- Writing desk(s)
- Flat screen television(s) with DVD and satellite reception
- Bang & Olufsen audio system
- Illy Espresso machine
- Radio/Alarm with iPod docking station
- Direct-dial telephone(s)