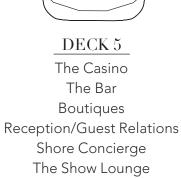

# SILVER WHISPER – Deck Plans

DECK 6 The Show Lounge

703 706 705 708 707 710 4 709 711 712 714 716 ▲ 718 717 🔺 ▲ 720 719 🔺 E 722 721 🔺 **▲** 724 723 🔺 725 🔺 728 727 🔺 730 729 🔺 ▲ 732 731▲ **†** 734 733 ▲ 736 735 🔺 Connoisseur Corner -1.4.1 Le Champagn La Terrazza