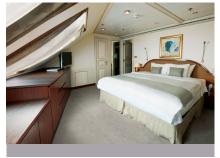

SILVER SUITE Silver Suites accommodate three guests.

653–701 SQ. FT. / 61–65 M<sup>2</sup> INCLUDING VERANDA (110–123 SQ, FT, / 10–11 M<sup>2</sup>)

- Teak veranda with patio furniture and floor-to-ceiling glass doors
- Living room (with convertible sofa to accommodate an additional guest)
- Sitting area
- Separate dining area
- Twin beds or queen-sized bed
- Marbled bathroom with double vanity, separate shower and full-sized
- Walk-in wardrobe with personal safe
- Vanity table with hair dryer
- Writing desk
- Flat screen television(s) with DVD and satellite reception
- Bang & Olufsen audio system
- Illy Espresso machine
- Radio/Alarm with iPod docking station
- Direct-dial telephone(s)

### MEDALLION SUITE

and Veranda 2 345 SQ. FT. / 32 M<sup>2</sup> INCLUDING VERANDA (81 SQ. FT. / 8 M<sup>2</sup>)

- Teak veranda with patio furniture and floor-to-ceiling glass doors
- Living room with sitting and dining area
- Twin beds or queen-sized bed
- Marbled bathroom with double vanity, separate shower and full-sized whirlpool tub
- Walk-in wardrobe with personal safe
- Vanity table with hair dryer
- Writing desk • Flat screen television with DVD and satellite reception
- Radio/Alarm with iPod docking station
- Direct-dial telephone