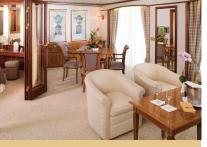

### MEDALLION SUITE

and Veranda 2 345 SQ. FT. / 32 M<sup>2</sup> INCLUDING VERANDA (81 SQ. FT. / 8 M<sup>2</sup>)

- Teak veranda with patio furniture and floor-to-ceiling glass doors
- Living room with sitting and dining area
- Twin beds or queen-sized bed
- Marbled bathroom with double vanity, separate shower and full-sized whirlpool tub
- Walk-in wardrobe with personal safe
- Vanity table with hair dryer
- Writing desk • Flat screen television with DVD and satellite reception
- Radio/Alarm with iPod docking station
- Direct-dial telephone