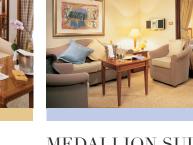

### MEDALLION SUITE

and Veranda 2 345 SQ. FT. / 32 M<sup>2</sup> INCLUDING VERANDA (81 SQ. FT. / 8 M<sup>2</sup>)

- Teak veranda with patio furniture and floor-to-ceiling glass doors
- Living room with sitting and dining area
- Twin beds or queen-sized bed
- Marbled bathroom with double vanity, separate shower and full-sized whirlpool tub
- Walk-in wardrobe with personal safe
- Vanity table with hair dryer
- Writing desk • Flat screen television with DVD and satellite reception
- Radio/Alarm with iPod docking station
- Direct-dial telephone