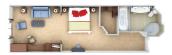

## **BOYAL SUITE**

Available as a one-bedroom configuration or as two-bedrooms (as illustrated) by adjoining with a Veranda Suite.

1 BEDROOM: 967–1,007 SQ. FT. / 90–94 M<sup>2</sup> INCLUDING VERANDA (110-116 SQ. FT. / 10-11 M<sup>2</sup>);

2 BEDROOM: 1,312-1,352 SQ. FT. / 122-126 M<sup>2</sup> INCLUDING VERANDA (170–176 SQ. FT. / 16–17 M<sup>2</sup>)

- Large teak veranda with patio furniture and floor-to-ceiling glass doors; two-bedroom has additional veranda
- Living room with sitting area; twobedroom has additional sitting area
- Separate dining area and bar
- Twin beds or queen-sized bed; two-bedroom has additional twin beds or queen-sized bed
- Marbled bathroom with double vanity, separate shower and full-sized whirlpool tub, plus a powder room; two-bedroom has additional marbled bathroom with full-sized bath
- Walk-in wardrobe(s) with personal safe
- Vanity table(s) with hair dryer
- Writing desk(s)
- Flat screen television(s) with DVD and satellite reception
- Bang & Olufsen audio system
- Illy Espresso machine
- Radio/Alarm with iPod docking station
- Direct-dial telephone(s)