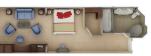

### **GRAND SUITE**

Available as a one-bedroom configuration or as two-bedrooms (as illustrated) by adjoining with a Veranda Suite.

1 BEDROOM: 941-1,090 SQ. FT. / 87-101 M<sup>2</sup> INCLUDING VERANDA (103-116 SQ. FT. / 10-11 M<sup>2</sup>);

2 BEDROOM: 1,286-1,435 SQ. FT. / 119-133 M<sup>2</sup> INCLUDING VERANDA (163–176 SQ. FT. / 16–17 M<sup>2</sup>)

- Large teak veranda with patio furniture and floor-to-ceiling glass doors; two-bedroom has additional veranda
- Living room with sitting area; twobedroom has additional sitting area
- Separate dining area and bar
- Twin beds or gueen-sized bed; two-bedroom has additional twin beds or queen-sized bed
- Marbled bathroom with double vanity, separate shower and full-sized whirlpool tub, plus a powder room; two-bedroom has additional marbled bathroom with full-sized bath
- Walk-in wardrobe(s) with personal safe
- Vanity table(s) with hair dryer
  - Writing desk(s)
  - Flat screen television(s) with DVD and satellite reception
  - Bang & Olufsen audio system
  - Illy Espresso machine
  - Radio/Alarm with iPod docking station
  - Direct-dial telephone(s)