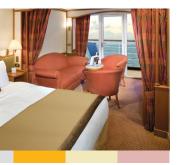

#### **OWNER'S SUITE**

Available as a one-bedroom configuration or as two-bedrooms (as illustrated) by adjoining with a Vista Suite.

1 BEDROOM: 919 SQ. FT. / 85 M<sup>2</sup> INCLUDING VERANDA (220 SQ. FT. / 20 M<sup>2</sup>);

2 BEDROOM: 1,264 SQ. FT. / 117 M<sup>2</sup> INCLUDING VERANDA (220 SQ. FT. / 20 M<sup>2</sup>)

- Large teak veranda with patio furniture and floor-to-ceiling glass doors; two- bedroom has additional large picture window
- Living room with sitting area; twobedroom has additional sitting area
- Separate dining area and bar
- Twin beds or queen-sized bed; two-bedroom has additional twin beds or queen-sized bed
- Marbled bathroom with double vanity, separate shower and full-sized whirlpool tub, plus a powder room; two-bedroom has additional marbled bathroom with full-sized bath
- Walk-in wardrobe(s) with personal safe
- Vanity table(s) with hair dryer
- Writing desk(s)
- Flat screen television(s) with DVD and satellite reception
- Bang & Olufsen audio system
- Illy Espresso machine
- Radio/Alarm with iPod docking station
- Direct-dial telephone(s)