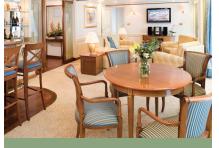

# SILVER WHISPER – Suite Diagrams

All suites feature: • Refrigerator and bar setup

• Butler service

stocked with your preferences

- European bath amenities
- Pratesi<sup>®</sup> fine bed linens and down duvet covers
- Premium mattresses

#### **OWNER'S SUITE**

Available as a one-bedroom configuration or as two-bedrooms (as illustrated) by adjoining with a Vista Suite.

1 BEDROOM: 919 SQ. FT. / 85 M<sup>2</sup> INCLUDING VERANDA (220 SQ. FT. / 20 M<sup>2</sup>);

2 BEDROOM: 1,264 SQ. FT. / 117 M<sup>2</sup> INCLUDING VERANDA (220 SQ. FT. / 20 M<sup>2</sup>)

- Large teak veranda with patio furniture and floor-to-ceiling glass doors; two- bedroom has additional large picture window
- Living room with sitting area; twobedroom has additional sitting area
- Separate dining area and bar
- Twin beds or queen-sized bed; two-bedroom has additional twin beds or queen-sized bed
- Marbled bathroom with double vanity, separate shower and full-sized whirlpool tub, plus a powder room; two-bedroom has additional marbled bathroom with full-sized bath
- Walk-in wardrobe(s) with personal safe
- Vanity table(s) with hair dryer
- Writing desk(s)
- Flat screen television(s) with DVD and satellite reception
- Bang & Olufsen audio system
- Illy Espresso machine
- Radio/Alarm with iPod docking station
- Direct-dial telephone(s)