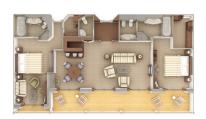

#### **OWNER'S SUITE**

Available as a one-bedroom configuration or as two-bedrooms (as illustrated) by adjoining with a Vista Suite.

1 BEDROOM: 919 SQ. FT. / 85 M<sup>2</sup> INCLUDING VERANDA (220 SQ. FT. / 20 M<sup>2</sup>);

2 BEDROOM: 1,264 SQ. FT. / 117 M<sup>2</sup> INCLUDING VERANDA (220 SQ. FT. / 20 M<sup>2</sup>)

- Large teak veranda with patio furniture and floor-to-ceiling glass doors; two- bedroom has additional large picture window
- Living room with sitting area; twobedroom has additional sitting area
- Separate dining area and bar
- Twin beds or queen-sized bed; two-bedroom has additional twin beds or queen-sized bed
- Marbled bathroom with double vanity, separate shower and full-sized whirlpool tub, plus a powder room; two-bedroom has additional marbled bathroom with full-sized bath
- Walk-in wardrobe(s) with personal safe
- Vanity table(s) with hair dryer
- Writing desk(s)
- Flat screen television(s) with DVD and satellite reception
- Bang & Olufsen audio system
- Illy Espresso machine
- Radio/Alarm with iPod docking station
- Direct-dial telephone(s)