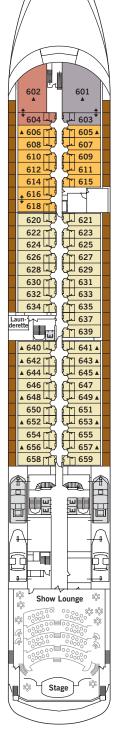

# SILVER WHISPER – Deck Plans

DECK 6 The Show Lounge

703 706 705 708 707 710 4 709 711 712 714 716 ▲ 718 717 🔺 ▲ 720 719 🔺 E 722 721 🔺 **▲** 724 723 🔺 725 🔺 728 727 🔺 730 729 🔺 ▲ 732 731▲ **†** 734 733 ▲ 736 735 🔺 Connoisseur Corner -1.4.1 Le Champagn La Terrazza