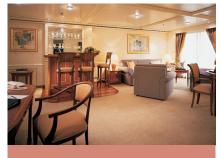

#### **OWNER'S SUITE**

Available as a one-bedroom configuration or as two-bedrooms (as illustrated) by adjoining with a Vista Suite.

1 BEDROOM: 919 SQ. FT. / 85 M<sup>2</sup> INCLUDING VERANDA (220 SQ. FT. / 20 M<sup>2</sup>);

2 BEDROOM: 1,264 SQ. FT. / 117 M<sup>2</sup> INCLUDING VERANDA (220 SQ. FT. / 20 M<sup>2</sup>)

- Large teak veranda with patio furniture and floor-to-ceiling glass doors; two- bedroom has additional large picture window
- Living room with sitting area; twobedroom has additional sitting area
- Separate dining area and bar
- Twin beds or queen-sized bed; two-bedroom has additional twin beds or queen-sized bed
- Marbled bathroom with double vanity, separate shower and full-sized whirlpool tub, plus a powder room; two-bedroom has additional marbled bathroom with full-sized bath
- Walk-in wardrobe(s) with personal safe
- Vanity table(s) with hair dryer
- Writing desk(s)
- Flat screen television(s) with DVD and satellite reception
- Bang & Olufsen audio system
- Illy Espresso machine
- Radio/Alarm with iPod docking station
- Direct-dial telephone(s)

### **GRAND SUITE**

Available as a one-bedroom configuration or as two-bedrooms (as illustrated) by adjoining with a Veranda Suite.

1 BEDROOM: 941-1,090 SQ. FT. / 87-101 M<sup>2</sup> INCLUDING VERANDA (103-116 SQ. FT. / 10-11 M<sup>2</sup>);

2 BEDROOM: 1,286-1,435 SQ. FT. / 119-133 M<sup>2</sup> INCLUDING VERANDA (163–176 SQ. FT. / 16–17 M<sup>2</sup>)

- Large teak veranda with patio furniture and floor-to-ceiling glass doors; two-bedroom has additional veranda
- Living room with sitting area; twobedroom has additional sitting area
- Separate dining area and bar
- Twin beds or gueen-sized bed; two-bedroom has additional twin beds or queen-sized bed
- Marbled bathroom with double vanity, separate shower and full-sized whirlpool tub, plus a powder room; two-bedroom has additional marbled bathroom with full-sized bath
- Walk-in wardrobe(s) with personal safe
- Vanity table(s) with hair dryer
  - Writing desk(s)
  - Flat screen television(s) with DVD and satellite reception
  - Bang & Olufsen audio system
  - Illy Espresso machine
  - Radio/Alarm with iPod docking station
  - Direct-dial telephone(s)