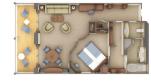

### MEDALLION SUITE

and Veranda 2 345 SQ. FT. / 32 M<sup>2</sup> INCLUDING VERANDA (81 SQ. FT. / 8 M<sup>2</sup>)

- Teak veranda with patio furniture and floor-to-ceiling glass doors
- Living room with sitting and dining area
- Twin beds or queen-sized bed
- Marbled bathroom with double vanity, separate shower and full-sized whirlpool tub
- Walk-in wardrobe with personal safe
- Vanity table with hair dryer
- Writing desk • Flat screen television with DVD and satellite reception
- Radio/Alarm with iPod docking station
- Direct-dial telephone