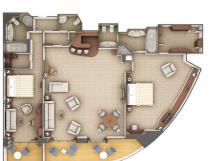

### **GRAND SUITE**

Available as a one-bedroom configuration or as two-bedrooms (as illustrated) by adjoining with a Veranda Suite.

1 BEDROOM: 941-1,090 SQ. FT. / 87-101 M<sup>2</sup> INCLUDING VERANDA (103-116 SQ. FT. / 10-11 M<sup>2</sup>);

2 BEDROOM: 1,286-1,435 SQ. FT. / 119-133 M<sup>2</sup> INCLUDING VERANDA (163–176 SQ. FT. / 16–17 M<sup>2</sup>)

- Large teak veranda with patio furniture and floor-to-ceiling glass doors; two-bedroom has additional veranda
- Living room with sitting area; twobedroom has additional sitting area
- Separate dining area and bar
- Twin beds or gueen-sized bed; two-bedroom has additional twin beds or queen-sized bed
- Marbled bathroom with double vanity, separate shower and full-sized whirlpool tub, plus a powder room; two-bedroom has additional marbled bathroom with full-sized bath
- Walk-in wardrobe(s) with personal safe
- Vanity table(s) with hair dryer
  - Writing desk(s)
  - Flat screen television(s) with DVD and satellite reception
  - Bang & Olufsen audio system
  - Illy Espresso machine
  - Radio/Alarm with iPod docking station
  - Direct-dial telephone(s)

## **BOYAL SUITE**

Available as a one-bedroom configuration or as two-bedrooms (as illustrated) by adjoining with a Veranda Suite.

1 BEDROOM: 967–1,007 SQ. FT. / 90–94 M<sup>2</sup> INCLUDING VERANDA (110-116 SQ. FT. / 10-11 M<sup>2</sup>);

2 BEDROOM: 1,312-1,352 SQ. FT. / 122-126 M<sup>2</sup> INCLUDING VERANDA (170–176 SQ. FT. / 16–17 M<sup>2</sup>)

- Large teak veranda with patio furniture and floor-to-ceiling glass doors; two-bedroom has additional veranda
- Living room with sitting area; twobedroom has additional sitting area
- Separate dining area and bar
- Twin beds or queen-sized bed; two-bedroom has additional twin beds or queen-sized bed
- Marbled bathroom with double vanity, separate shower and full-sized whirlpool tub, plus a powder room; two-bedroom has additional marbled bathroom with full-sized bath
- Walk-in wardrobe(s) with personal safe
- Vanity table(s) with hair dryer
- Writing desk(s)
- Flat screen television(s) with DVD and satellite reception
- Bang & Olufsen audio system
- Illy Espresso machine
- Radio/Alarm with iPod docking station
- Direct-dial telephone(s)