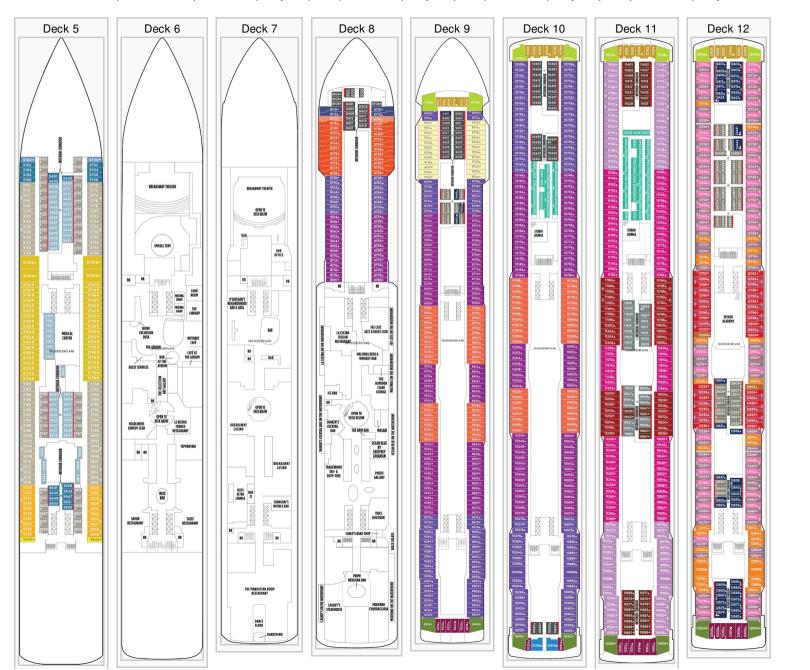

## NORWEGIAN BREAKAWAY DECKPLAN

Stateroom symbols: The Haven Deluxe Owners Suite: H2 The Haven Owner Suite: H3 The Haven 2-Bedroom Family Villa: H4

The Haven Courtyard Penthouse: H5 The Haven Penthouse: H6 H7 The Haven Spa Suite: H9 Mini-Suite: M9 M1 M2 M3 M4 M6 MA M8 MX Balcony:

B9 B1 B2 B3 B4 B6 BA BB BC BD BX Oceanview: O1 OA OC OX OB Interior: I1 I2 IA IB IC ID IE IF IX Studio: T1

Symbols:

\*\*Connecting staterooms\*\* Double Bed \*\*Elevator\*\* Handicapped facilities\*\* Hearing Impaired \*\*Onsetting Staterooms\*\* One Bed \*\*Course Bed \*\*Oueen Bed \*\*O

Connecting staterooms 

Double Bed XElevator ■Handicapped facilities ●Hearing Impaired □Inside Corridors △King Bed ●Queen Bed \*Restrooms 

Third and/or fourth person ▲Third person occupancy \*Up to 5 person occupancy \*Up to 6 person occupancy \*Up to 8 person occupancy