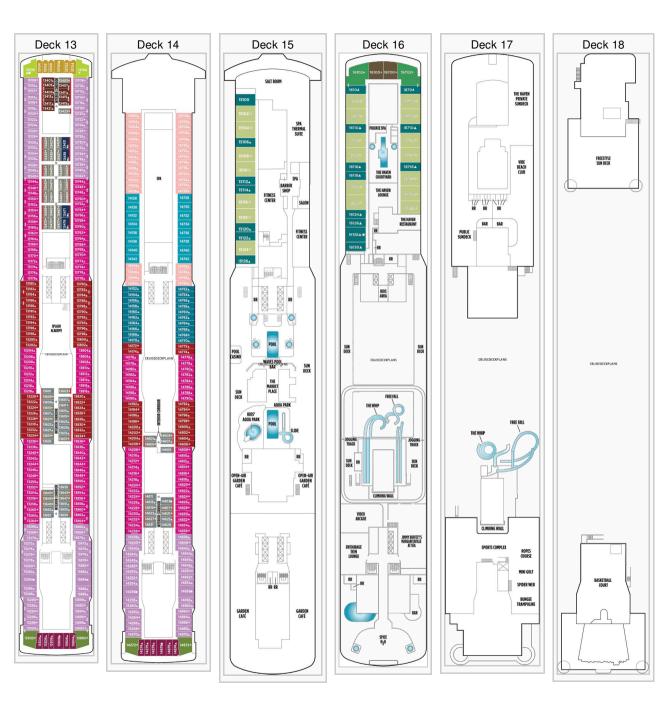

## NORWEGIAN BREAKAWAY DECKPLAN

Stateroom symbols: The Haven Deluxe Owners Suite: H2 The Haven Owner Suite: H3 The Haven 2-Bedroom Family Villa: H4

The Haven Courtyard Penthouse: H5 The Haven Penthouse: H6 H7 The Haven Spa Suite: H9 Mini-Suite: M9 M1 M2 M3 M4 M6 MA M8 MX Balcony:

B9 B1 B2 B3 B4 B6 BA BB BC BD BX Oceanview: O1 OA OC OX OB Interior: I1 I2 IA IB IC ID IE IF IX Studio: T1

Symbols:

\*\*Connecting staterooms\*\* Double Bed \*\*Elevator\*\* Handicapped facilities\*\* Hearing Impaired \*\*Onsetting Staterooms\*\* One Bed \*\*Course Bed \*\*Oueen Bed \*\*O

Connecting staterooms 

Double Bed XElevator ■Handicapped facilities ●Hearing Impaired □Inside Corridors △King Bed ●Queen Bed \*Restrooms 

Third and/or fourth person ▲Third person occupancy \*Up to 5 person occupancy \*Up to 6 person occupancy \*Up to 8 person occupancy