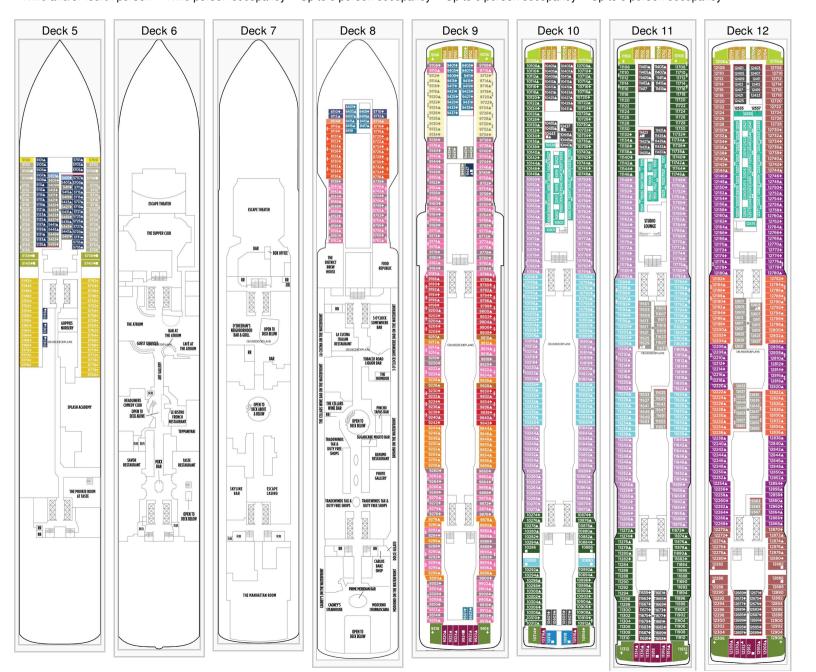

## NORWEGIAN ESCAPE DECKPLAN

Stateroom symbols: The Haven Deluxe Owners Suite: H2 The Haven Owner Suite: H3 The Haven 2-Bedroom Family Villa: H4

The Haven Courtyard Penthouse: H5 The Haven Penthouse: H6 H7 The Haven Spa Suite: H8 H9 Mini-Suite: M9 M1 M2 M3 M4 M6 MA MB MC MX

Balcony: B9 B1 B2 B3 B4 B6 BA BB BC BD BE BF BX Oceanview: O1 O2 OA OX OB Interior: I1 I2 IA IB IC ID IF IX Studio: T1

Connecting staterooms ✓Double Bed XElevator ■Handicapped facilities ●Hearing Impaired ●Inside Corridors △King Bed ◆Queen Bed \*Restrooms Third and/or fourth person occupancy \*Up to 5 person occupancy \*Up to 6 person occupancy ©Up to 8 person occupancy