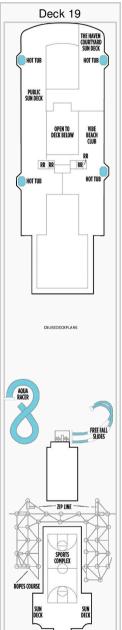

## NORWEGIAN ESCAPE DECKPLAN

Stateroom symbols: The Haven Deluxe Owners Suite: H2 The Haven Owner Suite: H3 The Haven 2-Bedroom Family Villa: H4

The Haven Courtyard Penthouse: H5 The Haven Penthouse: H6 H7 The Haven Spa Suite: H8 H9 Mini-Suite: M9 M1 M2 M3 M4 M6 MA MB MC MX

Balcony: B9 B1 B2 B3 B4 B6 BA BB BC BD BE BF BX Oceanview: O1 O2 OA OX OB Interior: I1 I2 IA IB IC ID IF IX Studio: T1

Connecting staterooms ✓Double Bed XElevator ■Handicapped facilities ●Hearing Impaired ●Inside Corridors △King Bed ◆Queen Bed \*Restrooms Third and/or fourth person occupancy \*Up to 5 person occupancy \*Up to 6 person occupancy ©Up to 8 person occupancy