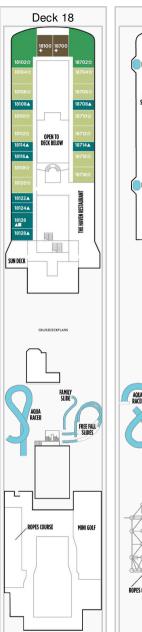

## NORWEGIAN ESCAPE DECKPLAN

Stateroom symbols: The Haven Deluxe Owners Suite: H2 The Haven Owner Suite: H3 The Haven 2-Bedroom Family Villa: H4

The Haven Courtyard Penthouse: H5 The Haven Penthouse: H6 H7 The Haven Spa Suite: H8 H9 Mini-Suite: M9 M1 M2 M3 M4 M6 MA MB MC MX

Balcony: B9 B1 B2 B3 B4 B6 BA BB BC BD BE BF BX Oceanview: O1 O2 OA OX OB Interior: I1 I2 IA IB IC ID IF IX Studio: T1

Connecting staterooms ✓Double Bed XElevator ■Handicapped facilities ●Hearing Impaired ●Inside Corridors △King Bed ◆Queen Bed \*Restrooms Third and/or fourth person occupancy \*Up to 5 person occupancy \*Up to 6 person occupancy ©Up to 8 person occupancy