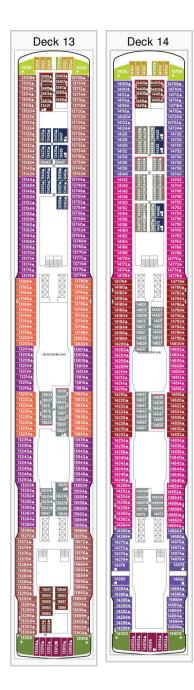

## NORWEGIAN ESCAPE DECKPLAN

Stateroom symbols: The Haven Deluxe Owners Suite: H2 The Haven Owner Suite: H3 The Haven 2-Bedroom Family Villa: H4

The Haven Courtyard Penthouse: H5 The Haven Penthouse: H6 H7 The Haven Spa Suite: H8 H9 Mini-Suite: M9 M1 M2 M3 M4 M6 MA MB MC MX

Balcony: B9 B1 B2 B3 B4 B6 BA BB BC BD BE BF BX Oceanview: O1 O2 OA OX OB Interior: I1 I2 IA IB IC ID IF IX Studio: T1

Connecting staterooms ✓Double Bed XElevator ■Handicapped facilities ●Hearing Impaired ●Inside Corridors △King Bed ◆Queen Bed \*Restrooms Third and/or fourth person occupancy \*Up to 5 person occupancy \*Up to 6 person occupancy ©Up to 8 person occupancy