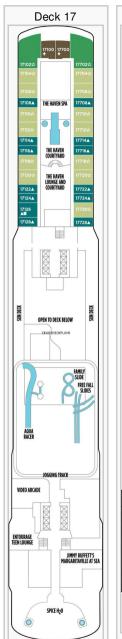

## NORWEGIAN ESCAPE DECKPLAN

Stateroom symbols: The Haven Deluxe Owners Suite: H2 The Haven Owner Suite: H3 The Haven 2-Bedroom Family Villa: H4

The Haven Courtyard Penthouse: H5 The Haven Penthouse: H6 H7 The Haven Spa Suite: H8 H9 Mini-Suite: M9 M1 M2 M3 M4 M6 MA MB MC MX

Balcony: B9 B1 B2 B3 B4 B6 BA BB BC BD BE BF BX Oceanview: O1 O2 OA OX OB Interior: I1 I2 IA IB IC ID IF IX Studio: T1

Connecting staterooms ✓Double Bed XElevator ■Handicapped facilities ●Hearing Impaired ●Inside Corridors △King Bed ◆Queen Bed \*Restrooms Third and/or fourth person occupancy \*Up to 5 person occupancy \*Up to 6 person occupancy ©Up to 8 person occupancy