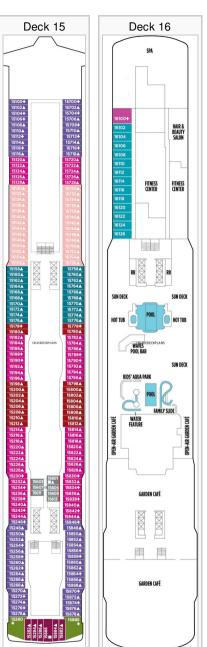

## NORWEGIAN ESCAPE DECKPLAN

Stateroom symbols: The Haven Deluxe Owners Suite: H2 The Haven Owner Suite: H3 The Haven 2-Bedroom Family Villa: H4

The Haven Courtyard Penthouse: H5 The Haven Penthouse: H6 H7 The Haven Spa Suite: H8 H9 Mini-Suite: M9 M1 M2 M3 M4 M6 MA MB MC MX

Balcony: B9 B1 B2 B3 B4 B6 BA BB BC BD BE BF BX Oceanview: O1 O2 OA OX OB Interior: I1 I2 IA IB IC ID IF IX Studio: T1

Connecting staterooms ✓Double Bed XElevator ■Handicapped facilities ●Hearing Impaired ●Inside Corridors △King Bed ◆Queen Bed \*Restrooms Third and/or fourth person occupancy \*Up to 5 person occupancy \*Up to 6 person occupancy ©Up to 8 person occupancy