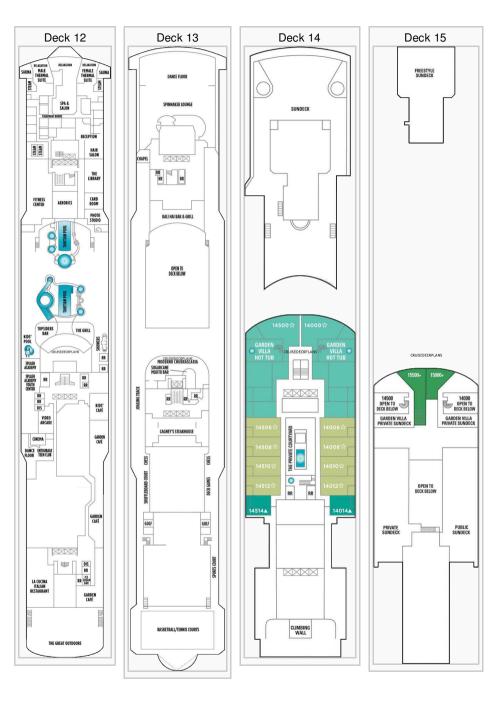

## NORWEGIAN GEM DECKPLAN

Stateroom symbols: The Haven Garden Villa: H1 The Haven Deluxe Owners Suite: H2 The Haven Courtyard Penthouse: H4 H5 The Haven Owners Suite: H3 2 Bedroom Family Suite: SC Penthouse: SE SF Mini-Suite: M1 MA MB MX Balcony: B1 B2 B3 BA BB BC BD BX Oceanview: O1 OA OB OC OF OG OK Interior: I1 IA IB IE IC ID IF IX

Symbols: <sup>™</sup>Connecting staterooms ✓Double Bed <sup>×</sup>Elevator <sup>■</sup>Handicapped facilities <sup>●</sup>Hearing Impaired <sup>□</sup>In Hull Balcony <sup>©</sup>Inside Corridors <sup>Δ</sup>King Bed <sup>◆</sup>Queen Bed <sup>™</sup>Restrooms <sup>+</sup>Third and/or fourth person <sup>▲</sup>Third person occupancy <sup>\*</sup>Up to 5 person occupancy <sup>\*</sup>Up to 6 person occupancy <sup>®</sup>Up to 8 person occupancy