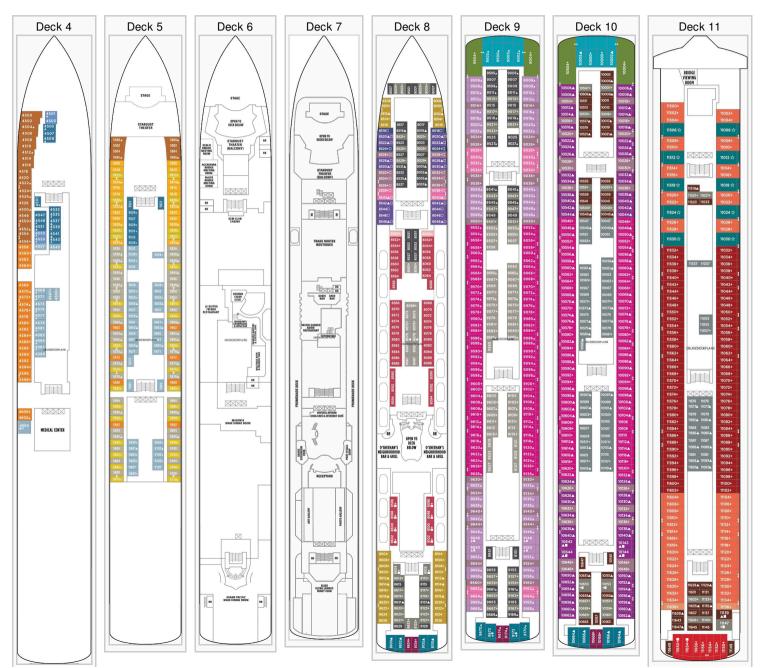

## NORWEGIAN GEM DECKPLAN

Stateroom symbols: The Haven Garden Villa: H1 The Haven Deluxe Owners Suite: H2 The Haven Courtyard Penthouse: H4 H5 The Haven Owners Suite: H3 2 Bedroom Family Suite: SC Penthouse: SE SF Mini-Suite: M1 MA MB MX Balcony: B1 B2 B3 BA BB BC BD BX Oceanview: O1 OA OB OC OF OG OK Interior: I1 IA IB IE IC ID IF IX

Symbols: <sup>™</sup>Connecting staterooms ✓Double Bed <sup>×</sup>Elevator <sup>■</sup>Handicapped facilities <sup>●</sup>Hearing Impaired <sup>□</sup>In Hull Balcony <sup>©</sup>Inside Corridors <sup>Δ</sup>King Bed <sup>◆</sup>Queen Bed <sup>™</sup>Restrooms <sup>+</sup>Third and/or fourth person <sup>▲</sup>Third person occupancy <sup>\*</sup>Up to 5 person occupancy <sup>\*</sup>Up to 6 person occupancy <sup>®</sup>Up to 8 person occupancy