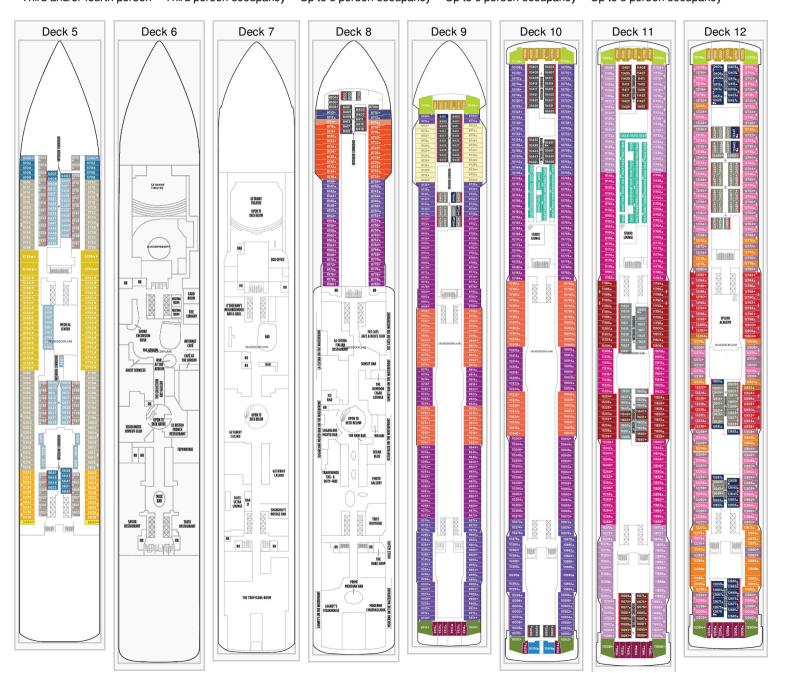

## NORWEGIAN GETAWAY DECKPLAN

Stateroom symbols: The Haven Deluxe Owners Suite: H2 The Haven Owner Suite: H3 The Haven 2-Bedroom Family Villa: H4

The Haven Courtyard Penthouse: H5 The Haven Penthouse: H6 H7 The Haven Spa Suite: H9 Mini-Suite: M9 M1 M2 M3 M4 M6 MA MB MX Balcony:

B9 B1 B2 B3 B4 B6 BA BB BC BD BX Oceanview: O1 OA OC OX OB Interior: I1 I2 IA IB IC ID IE IF IX Studio: T1

Symbols:

Connecting staterooms ✓Double Bed XElevator ■Handicapped facilities ●Hearing Impaired ●Inside Corridors △King Bed ◆Queen Bed \*Restrooms 
Third and/or fourth person ▲Third person occupancy \*Up to 5 person occupancy \*Up to 6 person occupancy \*Up to 8 person occupancy