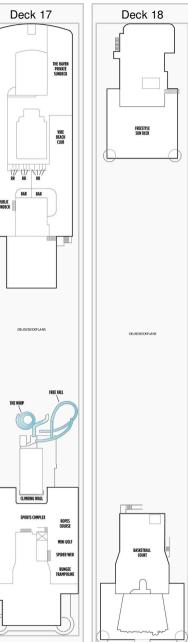

## NORWEGIAN GETAWAY DECKPLAN

Stateroom symbols: The Haven Deluxe Owners Suite: H2 The Haven Owner Suite: H3 The Haven 2-Bedroom Family Villa: H4

The Haven Courtyard Penthouse: H5 The Haven Penthouse: H6 H7 The Haven Spa Suite: H9 Mini-Suite: M9 M1 M2 M3 M4 M6 MA MB MX Balcony:

B9 B1 B2 B3 B4 B6 BA BB BC BD BX Oceanview: O1 OA OC OX OB Interior: I1 I2 IA IB IC ID IE IF IX Studio: T1

Symbols:

Connecting staterooms ✓Double Bed XElevator ■Handicapped facilities ●Hearing Impaired ●Inside Corridors △King Bed ◆Queen Bed \*Restrooms 
Third and/or fourth person ▲Third person occupancy \*Up to 5 person occupancy \*Up to 6 person occupancy \*Up to 8 person occupancy