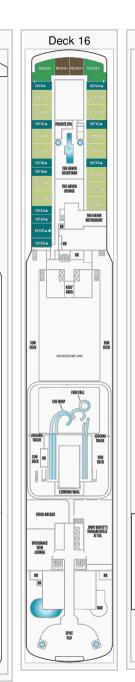

## NORWEGIAN GETAWAY DECKPLAN

Stateroom symbols: The Haven Deluxe Owners Suite: H2 The Haven Owner Suite: H3 The Haven 2-Bedroom Family Villa: H4

The Haven Courtyard Penthouse: H5 The Haven Penthouse: H6 H7 The Haven Spa Suite: H9 Mini-Suite: M9 M1 M2 M3 M4 M6 MA MB MX Balcony:

B9 B1 B2 B3 B4 B6 BA BB BC BD BX Oceanview: O1 OA OC OX OB Interior: I1 I2 IA IB IC ID IE IF IX Studio: T1

Symbols:

Connecting staterooms ✓Double Bed XElevator ■Handicapped facilities ●Hearing Impaired ●Inside Corridors △King Bed ◆Queen Bed \*Restrooms 
Third and/or fourth person ▲Third person occupancy \*Up to 5 person occupancy \*Up to 6 person occupancy \*Up to 8 person occupancy