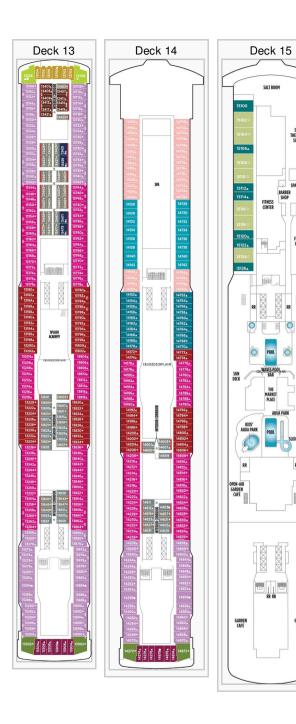

## NORWEGIAN GETAWAY DECKPLAN

Stateroom symbols: The Haven Deluxe Owners Suite: H2 The Haven Owner Suite: H3 The Haven 2-Bedroom Family Villa: H4

The Haven Courtyard Penthouse: H5 The Haven Penthouse: H6 H7 The Haven Spa Suite: H9 Mini-Suite: M9 M1 M2 M3 M4 M6 MA MB MX Balcony:

B9 B1 B2 B3 B4 B6 BA BB BC BD BX Oceanview: O1 OA OC OX OB Interior: I1 I2 IA IB IC ID IE IF IX Studio: T1

Symbols:

Connecting staterooms ✓Double Bed XElevator ■Handicapped facilities ●Hearing Impaired ●Inside Corridors △King Bed ◆Queen Bed \*Restrooms 
Third and/or fourth person ▲Third person occupancy \*Up to 5 person occupancy \*Up to 6 person occupancy \*Up to 8 person occupancy