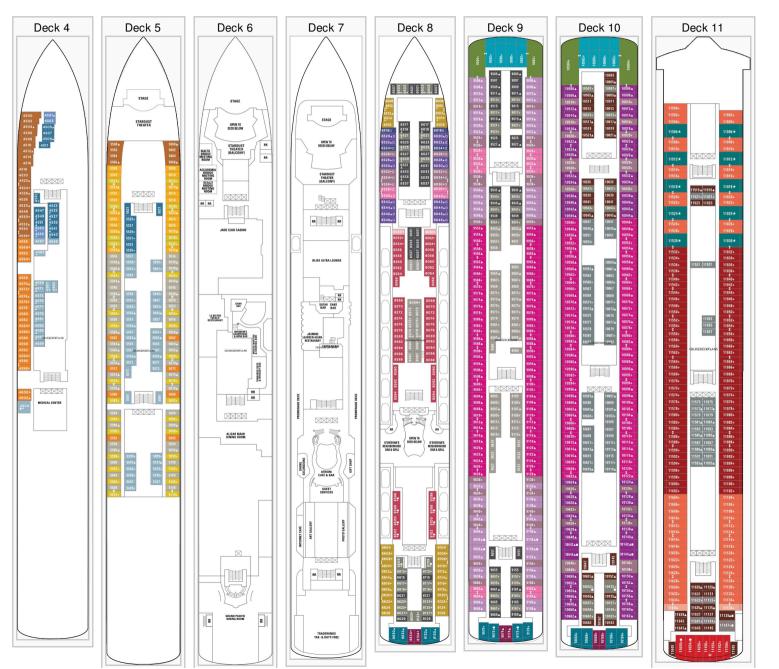

## NORWEGIAN JADE DECKPLAN

Stateroom symbols: The Haven Garden Villa: H1 The Haven Deluxe Owners Suite: H2 The Haven Courtyard Penthouse: H4 H5 The Haven Owners Suite: H3 2 Bedroom Family Suite: SC Penthouse: SE SF Mini-Suite: M1 MA MB MX Balcony: B1 B2 B3 BA BB BC BD BX Oceanview: O1 OA OB OC OF OG OK OX Interior: I1 IA IB IE IC ID IF IX

Symbols: ↔Connecting staterooms ✓Double Bed XElevator ■Handicapped facilities ●Hearing Impaired In Hull Balcony Olnside Corridors △King Bed ◆Queen Bed ®Restrooms +Third and/or fourth person △Third person occupancy \*Up to 5 person occupancy \*Up to 6 person occupancy ®Up to 8 person occupancy