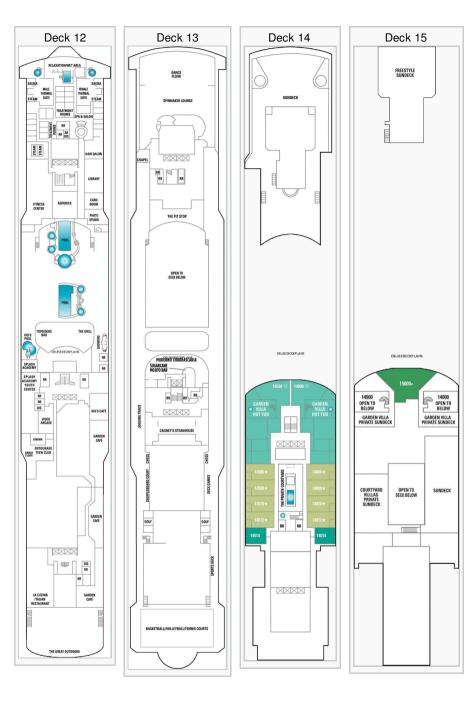

## NORWEGIAN JADE DECKPLAN

Stateroom symbols: The Haven Garden Villa: H1 The Haven Deluxe Owners Suite: H2 The Haven Courtyard Penthouse: H4 H5 The Haven Owners Suite: H3 2 Bedroom Family Suite: SC Penthouse: SE SF Mini-Suite: M1 MA MB MX Balcony: B1 B2 B3 BA BB BC BD BX Oceanview: O1 OA OB OC OF OG OK OX Interior: I1 IA IB IE IC ID IF IX

Symbols: ↔Connecting staterooms ✓Double Bed XElevator ■Handicapped facilities ●Hearing Impaired In Hull Balcony Olnside Corridors △King Bed ◆Queen Bed ®Restrooms +Third and/or fourth person △Third person occupancy \*Up to 5 person occupancy \*Up to 6 person occupancy ®Up to 8 person occupancy