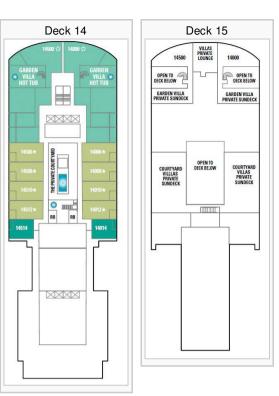

## NORWEGIAN JEWEL DECKPLAN

Stateroom symbols: The Haven Garden Villa: H1 The Haven Courtyard Penthouse: H4 H5 The Haven Owners Suite: H3 2 Bedroom Family Suite: SC

Penthouse: SE SF Mini-Suite: M1 MA MB MX Balcony: B1 B2 B3 BA BB BC BD BX Oceanview: O1 OA OB OC OF OG OK OX Interior: I1 IA IB

IE IC ID IF

Symbols: \*\*Connecting staterooms \*\*Double Bed \*\*Elevator\*\* Handicapped facilities \*\*Hearing Impaired \*\*Olnside Corridors \*\*Aking Bed \*\*Queen Bed

\*Restrooms †Third and/or fourth person ▲Third person occupancy \*Up to 5 person occupancy \*Up to 6 person occupancy \*Up to 8 person occupancy