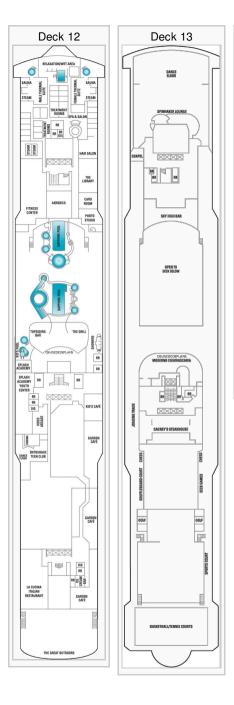

## NORWEGIAN JEWEL DECKPLAN

Stateroom symbols: The Haven Garden Villa: H1 The Haven Courtyard Penthouse: H4 H5 The Haven Owners Suite: H3 2 Bedroom Family Suite: SC

Penthouse: SE SF Mini-Suite: M1 MA MB MX Balcony: B1 B2 B3 BA BB BC BD BX Oceanview: O1 OA OB OC OF OG OK OX Interior: I1 IA IB

IE IC ID IF

Symbols: \*\*Connecting staterooms \*\*Double Bed \*\*Elevator\*\* Handicapped facilities \*\*Hearing Impaired \*\*Olnside Corridors \*\*Aking Bed \*\*Queen Bed

\*Restrooms †Third and/or fourth person ▲Third person occupancy \*Up to 5 person occupancy \*Up to 6 person occupancy \*Up to 8 person occupancy