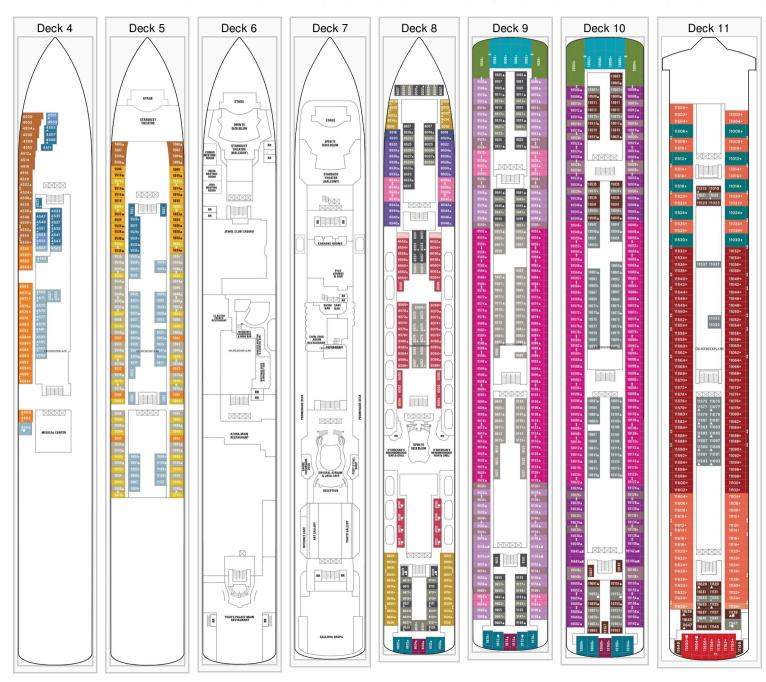

## NORWEGIAN JEWEL DECKPLAN

Stateroom symbols: The Haven Garden Villa: H1 The Haven Courtyard Penthouse: H4 H5 The Haven Owners Suite: H3 2 Bedroom Family Suite: SC

Penthouse: SE SF Mini-Suite: M1 MA MB MX Balcony: B1 B2 B3 BA BB BC BD BX Oceanview: O1 OA OB OC OF OG OK OX Interior: I1 IA IB

IE IC ID IF

Symbols: \*\*Connecting staterooms \*\*Double Bed \*\*Elevator\*\* Handicapped facilities \*\*Hearing Impaired \*\*Olnside Corridors \*\*Aking Bed \*\*Queen Bed

\*Restrooms †Third and/or fourth person ▲Third person occupancy \*Up to 5 person occupancy \*Up to 6 person occupancy \*Up to 8 person occupancy