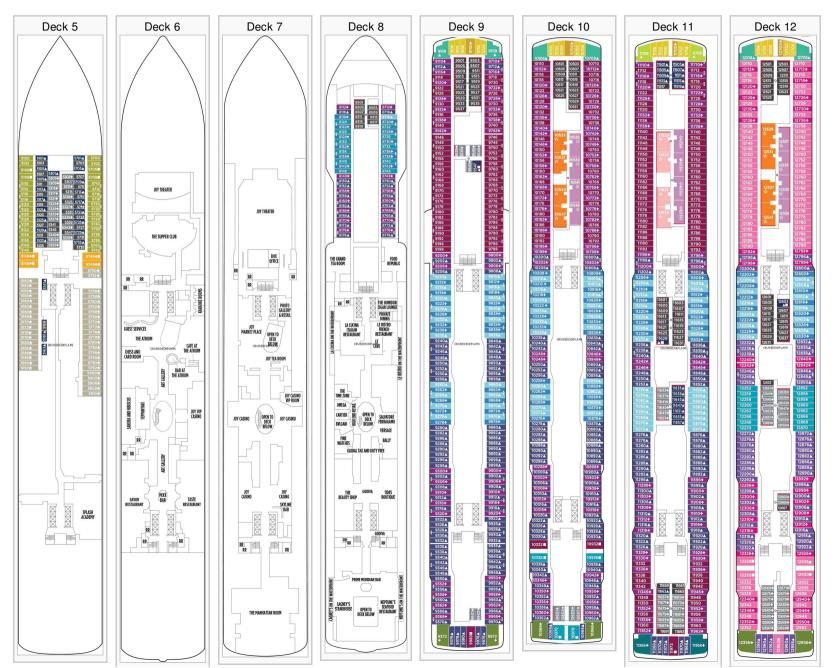

## NORWEGIAN JOY DECKPLAN

Stateroom symbols: The Haven Deluxe Owners Suite: HA The Haven 2-Bedroom Family Villa: HB The Haven Courtyard Penthouse: HC The Haven Penthouse: HD HE HF HG Xi Yue Suite: CA CB CC CD CE Mini-Suite: MA MD MG Balcony: BA BB BD BE BG BH Oceanview: OA OB OC OG OH Xi Yue Interior: CF CG CH CI Interior: IA ID IG

Symbols: "Connecting staterooms & Double Bed Kelevator Handicapped facilities

•Hearing Impaired <sup>0</sup>Inside Corridors <sup>Δ</sup>King Bed <sup>•</sup>Queen Bed <sup>®</sup>Restrooms <sup>+</sup>Third and/or fourth person <sup>▲</sup>Third person occupancy <sup>\*</sup>Up to 5 person occupancy <sup>\*</sup>Up to 6 person occupancy <sup>®</sup>Up to 8 person occupancy