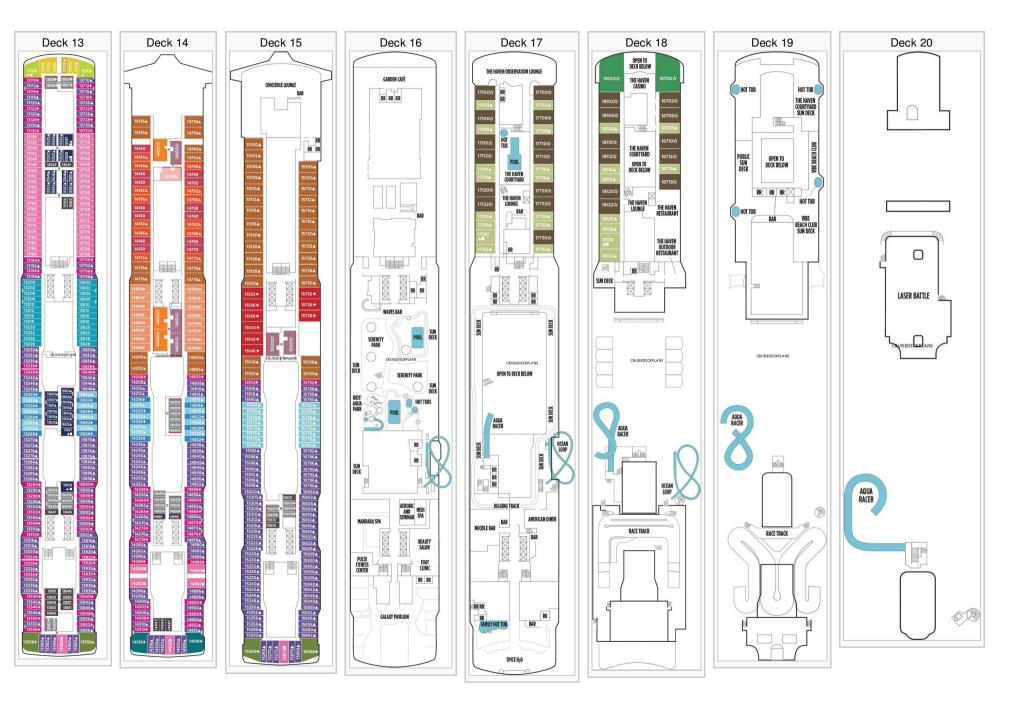

## NORWEGIAN JOY DECKPLAN

Stateroom symbols: The Haven Deluxe Owners Suite: HA The Haven 2-Bedroom Family Villa: HB The Haven Courtyard Penthouse: HC The Haven Penthouse: HD HE HF HG Xi Yue Suite: CA CB CC CD CE Mini-Suite: MA MD MG Balcony: BA BB BD BE BG BH Oceanview: OA OB OC OG OH Xi Yue Interior: CF CG CH CI Interior: IA ID IG

Symbols: "Connecting staterooms & Double Bed Kelevator Handicapped facilities

•Hearing Impaired <sup>0</sup>Inside Corridors <sup>Δ</sup>King Bed <sup>•</sup>Queen Bed <sup>®</sup>Restrooms <sup>+</sup>Third and/or fourth person <sup>▲</sup>Third person occupancy <sup>\*</sup>Up to 5 person occupancy <sup>\*</sup>Up to 6 person occupancy <sup>®</sup>Up to 8 person occupancy