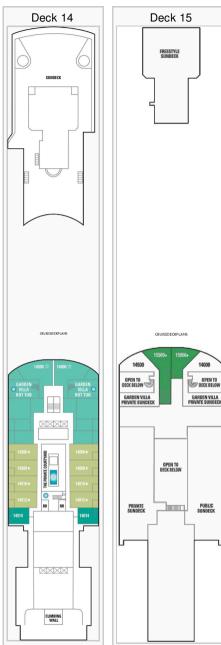

## NORWEGIAN PEARL DECKPLAN

Stateroom symbols: The Haven Garden Villa: H1 The Haven Deluxe Owners Suite: H2 The Haven Courtyard Penthouse: H4 H5 The Haven Owners Suite: H3 2 Bedroom Family Suite: SC Penthouse: SE SF Mini-Suite: M1 MA MB MX Balcony: B1 B2 B3 BA BB BC BD BX Oceanview: O1 OA OB OC OF OK OX Interior: I1 IA IB IE IC ID IF IX Symbols: \*\*Connecting staterooms\*\* Open bed \*\*Elevator\*\* Handicapped facilities\*\* Hearing Impaired\*\*

□In Hull Balcony □Inside Corridors △King Bed •Queen Bed ®Restrooms •Third and/or fourth person occupancy \*Up to 5 person occupancy \*Up to 6 person occupancy ©Up to 8 person occupancy