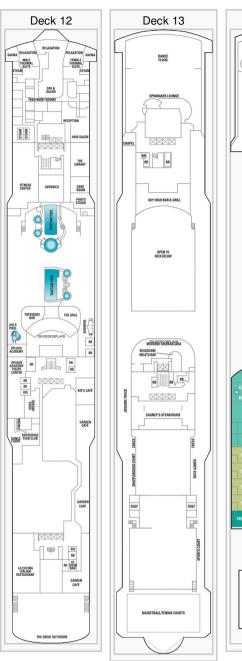

## NORWEGIAN PEARL DECKPLAN

Stateroom symbols: The Haven Garden Villa: H1 The Haven Deluxe Owners Suite: H2 The Haven Courtyard Penthouse: H4 H5 The Haven Owners Suite: H3 2 Bedroom Family Suite: SC Penthouse: SE SF Mini-Suite: M1 MA MB MX Balcony: B1 B2 B3 BA BB BC BD BX Oceanview: O1 OA OB OC OF OK OX Interior: I1 IA IB IE IC ID IF IX Symbols: \*\*Connecting staterooms\*\* Open bed \*\*Elevator\*\* Handicapped facilities\*\* Hearing Impaired\*\*

□In Hull Balcony □Inside Corridors △King Bed •Queen Bed ®Restrooms •Third and/or fourth person occupancy \*Up to 5 person occupancy \*Up to 6 person occupancy ©Up to 8 person occupancy