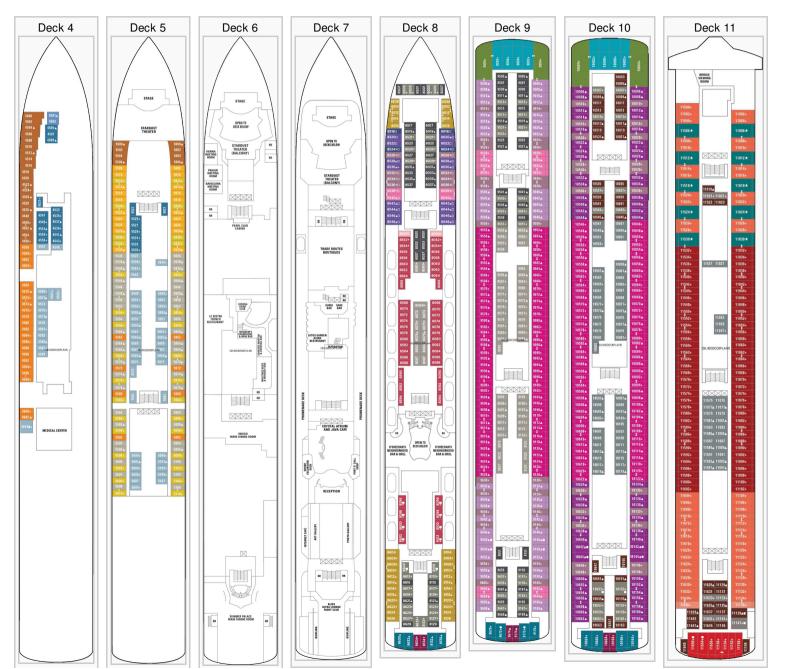

## NORWEGIAN PEARL DECKPLAN

Stateroom symbols: The Haven Garden Villa: H1 The Haven Deluxe Owners Suite: H2 The Haven Courtyard Penthouse: H4 H5 The Haven Owners Suite: H3 2 Bedroom Family Suite: SC Penthouse: SE SF Mini-Suite: M1 MA MB MX Balcony: B1 B2 B3 BA BB BC BD BX Oceanview: O1 OA OB OC OF OK OX Interior: I1 IA IB IE IC ID IF IX Symbols: \*\*Connecting staterooms\*\* Open bed \*\*Elevator\*\* Handicapped facilities\*\* Hearing Impaired\*\*

□In Hull Balcony □Inside Corridors △King Bed •Queen Bed ®Restrooms •Third and/or fourth person occupancy \*Up to 5 person occupancy \*Up to 6 person occupancy ©Up to 8 person occupancy