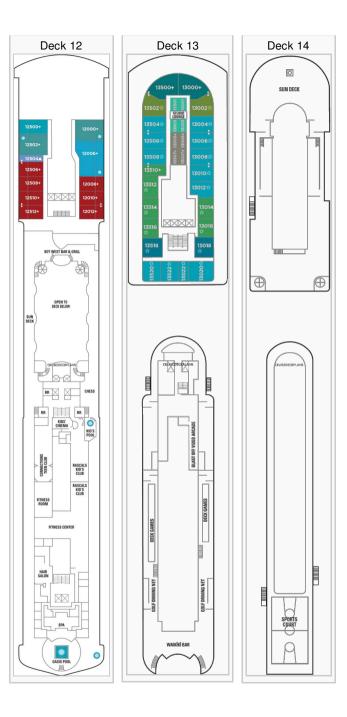

## PRIDE OF AMERICA DECKPLAN

Stateroom symbols: 2-Bedroom Deluxe Family Suite: SA Deluxe Owners Suite: SB Owners Suite: SC Penthouse: SD SE SF SG2 SG SH 2-Bedroom Family Suite: SI SJ Balcony: B1 B2 B3 B7 B6 BA BB BC BD BE BF BX Oceanview: O1 OA OC OK OX Interior: I1 IA IB IC ID IX Studio: T1

Symbols: Connecting staterooms Deluxe Family Suite: SA Deluxe Owners Suite: SB Owners Suite: SC Penthouse: SD SE SF SG2 SG SH Oceanview: O1 OA OC OK OX Interior: I1 IA IB IC ID IX Symbols: Connecting staterooms Deluxe Family Suite: SH BA BB BC BD BE BF BX Oceanview: O1 OA OC OK OX Interior: I1 IA IB IC ID IX Symbols: Connecting staterooms Deluxe Family Suite: SA Deluxe Owners Suite: SB Owners Suite: SC Penthouse: SD SE SF SG2 SG SH Oceanview: O1 OA OC OK OX Interior: I1 IA IB IC ID IX Symbols: T1 Symbols: T1 And ID IC ID IX Symbols: T1 Only IT II IA IB IC ID IX OCEANVIEW: O1 OA OC OK OX Interior: I1 IA IB IC ID IX OCEANVIEW: O1 OA OC OK OX Interior: I1 IA IB IC ID IX OCEANVIEW: O1 OA OC OK OX Interior: I1 IA IB IC ID IX OCEANVIEW: O1 OA OC OK OX Interior: I1 IA IB IC ID IX OCEANVIEW: O1 OA OC OK OX Interior: I1 IA IB IC ID IX OCEANVIEW: O1 OA OC OK OX INTERIOR OCEANVIEW: O1 OA OC OX INTERIOR OC