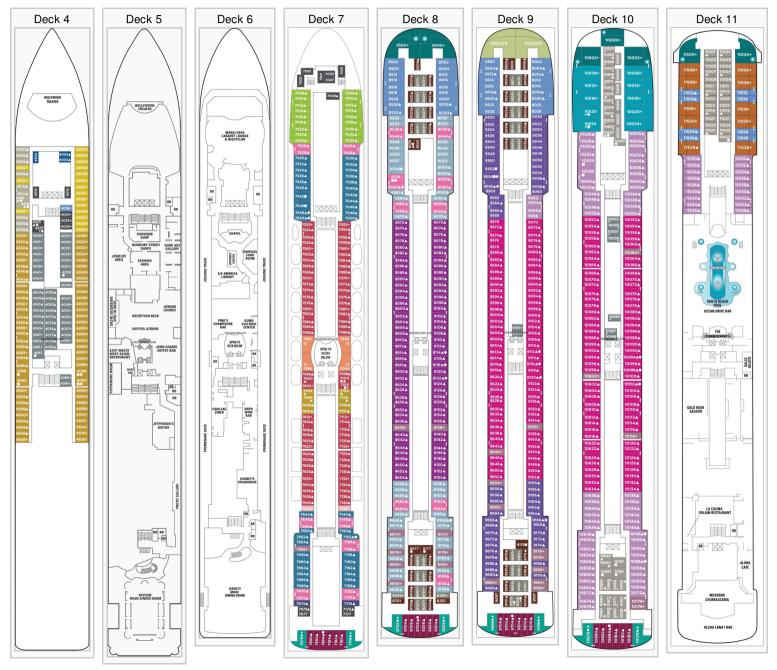

## PRIDE OF AMERICA DECKPLAN

Stateroom symbols: 2-Bedroom Deluxe Family Suite: SA Deluxe Owners Suite: SB Owners Suite: SC Penthouse: SD SE SF SG2 SG SH 2-Bedroom Family Suite: SI SJ Balcony: B1 B2 B3 B7 B6 BA BB BC BD BE BF BX Oceanview: O1 OA OC OK OX Interior: I1 IA IB IC ID IX Studio: T1

Symbols: Connecting staterooms Deluxe Family Suite: SA Deluxe Owners Suite: SB Owners Suite: SC Penthouse: SD SE SF SG2 SG SH Oceanview: O1 OA OC OK OX Interior: I1 IA IB IC ID IX Symbols: Connecting staterooms Deluxe Family Suite: SH BA BB BC BD BE BF BX Oceanview: O1 OA OC OK OX Interior: I1 IA IB IC ID IX Symbols: Connecting staterooms Deluxe Family Suite: SA Deluxe Owners Suite: SB Owners Suite: SC Penthouse: SD SE SF SG2 SG SH Oceanview: O1 OA OC OK OX Interior: I1 IA IB IC ID IX Symbols: T1 Symbols: T1 And ID IC ID IX Symbols: T1 Only IT II IA IB IC ID IX OCEANVIEW: O1 OA OC OK OX Interior: I1 IA IB IC ID IX OCEANVIEW: O1 OA OC OK OX Interior: I1 IA IB IC ID IX OCEANVIEW: O1 OA OC OK OX Interior: I1 IA IB IC ID IX OCEANVIEW: O1 OA OC OK OX Interior: I1 IA IB IC ID IX OCEANVIEW: O1 OA OC OK OX Interior: I1 IA IB IC ID IX OCEANVIEW: O1 OA OC OK OX INTERIOR OCEANVIEW: O1 OA OC OX INTERIOR OC