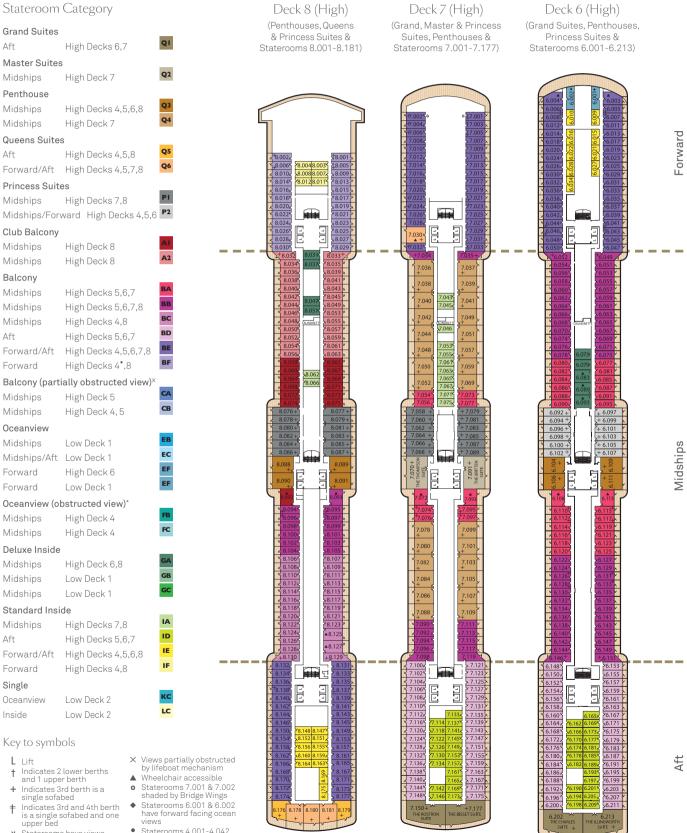

## Queen Elizabeth Deck Plans.

| tateroom Category                                                                                                                                  | Deck 12 | Deck 11                                 | Deck 10                                                                                                                                                                                                                                                                                                                                                                                                                                                                                                                                                                                                                                                                                                                                                                                                                                                                                                                                                                                                                                                                                                                                                                                                                                                                                                                                                                                                                                                                                                                                                                                                                                                                                                                                                                                                                                                                                                                                                                                                                                                                                                                                                                                                                                                                                                                                                                                                                                                                                                                                                                                                                                                                                                                           |
|----------------------------------------------------------------------------------------------------------------------------------------------------|---------|-----------------------------------------|-----------------------------------------------------------------------------------------------------------------------------------------------------------------------------------------------------------------------------------------------------------------------------------------------------------------------------------------------------------------------------------------------------------------------------------------------------------------------------------------------------------------------------------------------------------------------------------------------------------------------------------------------------------------------------------------------------------------------------------------------------------------------------------------------------------------------------------------------------------------------------------------------------------------------------------------------------------------------------------------------------------------------------------------------------------------------------------------------------------------------------------------------------------------------------------------------------------------------------------------------------------------------------------------------------------------------------------------------------------------------------------------------------------------------------------------------------------------------------------------------------------------------------------------------------------------------------------------------------------------------------------------------------------------------------------------------------------------------------------------------------------------------------------------------------------------------------------------------------------------------------------------------------------------------------------------------------------------------------------------------------------------------------------------------------------------------------------------------------------------------------------------------------------------------------------------------------------------------------------------------------------------------------------------------------------------------------------------------------------------------------------------------------------------------------------------------------------------------------------------------------------------------------------------------------------------------------------------------------------------------------------------------------------------------------------------------------------------------------------|
| arand Suites<br>Ift High Decks 6,7                                                                                                                 |         |                                         |                                                                                                                                                                                                                                                                                                                                                                                                                                                                                                                                                                                                                                                                                                                                                                                                                                                                                                                                                                                                                                                                                                                                                                                                                                                                                                                                                                                                                                                                                                                                                                                                                                                                                                                                                                                                                                                                                                                                                                                                                                                                                                                                                                                                                                                                                                                                                                                                                                                                                                                                                                                                                                                                                                                                   |
| laster Suites<br>lidships High Deck 7 Q2                                                                                                           |         |                                         |                                                                                                                                                                                                                                                                                                                                                                                                                                                                                                                                                                                                                                                                                                                                                                                                                                                                                                                                                                                                                                                                                                                                                                                                                                                                                                                                                                                                                                                                                                                                                                                                                                                                                                                                                                                                                                                                                                                                                                                                                                                                                                                                                                                                                                                                                                                                                                                                                                                                                                                                                                                                                                                                                                                                   |
| Penthouse<br>Aidships High Decks 4,5,6,8 Q3<br>Aidships High Deck 7 Q4                                                                             |         |                                         | All and all all all all all all all all all al                                                                                                                                                                                                                                                                                                                                                                                                                                                                                                                                                                                                                                                                                                                                                                                                                                                                                                                                                                                                                                                                                                                                                                                                                                                                                                                                                                                                                                                                                                                                                                                                                                                                                                                                                                                                                                                                                                                                                                                                                                                                                                                                                                                                                                                                                                                                                                                                                                                                                                                                                                                                                                                                                    |
| ueens Suites<br>ft High Decks 4,5,8<br>orward/Aft High Decks 4,5,7,8<br>46                                                                         |         | Poor Poor                               |                                                                                                                                                                                                                                                                                                                                                                                                                                                                                                                                                                                                                                                                                                                                                                                                                                                                                                                                                                                                                                                                                                                                                                                                                                                                                                                                                                                                                                                                                                                                                                                                                                                                                                                                                                                                                                                                                                                                                                                                                                                                                                                                                                                                                                                                                                                                                                                                                                                                                                                                                                                                                                                                                                                                   |
| Arincess Suites<br>Aidships High Decks 7,8<br>Aidships/Forward High Decks 4,5,6                                                                    |         |                                         |                                                                                                                                                                                                                                                                                                                                                                                                                                                                                                                                                                                                                                                                                                                                                                                                                                                                                                                                                                                                                                                                                                                                                                                                                                                                                                                                                                                                                                                                                                                                                                                                                                                                                                                                                                                                                                                                                                                                                                                                                                                                                                                                                                                                                                                                                                                                                                                                                                                                                                                                                                                                                                                                                                                                   |
| lub Balcony<br>Iidships High Deck 8 Al<br>Iidships High Deck 8 A2                                                                                  |         |                                         | The second s                                                                                                                                                                                                                                                                                                                                                                                                                                                                                                                                                                                                                                                                                                                                                                                                                                                                                                                                                                                                                                                                                                                                                                                                                                                                                          |
| Balcony  BA    Midships  High Decks 5,6,7  BA    Midships  High Decks 5,6,7,8  BB    Midships  High Decks 4,8  BC    ft  High Decks 6,7  BD        |         |                                         |                                                                                                                                                                                                                                                                                                                                                                                                                                                                                                                                                                                                                                                                                                                                                                                                                                                                                                                                                                                                                                                                                                                                                                                                                                                                                                                                                                                                                                                                                                                                                                                                                                                                                                                                                                                                                                                                                                                                                                                                                                                                                                                                                                                                                                                                                                                                                                                                                                                                                                                                                                                                                                                                                                                                   |
| ft High Decks 5,6,7 BD<br>forward/Aft High Decks 4,5,6,7,8 BF<br>forward High Decks 4*,8 BF                                                        |         |                                         |                                                                                                                                                                                                                                                                                                                                                                                                                                                                                                                                                                                                                                                                                                                                                                                                                                                                                                                                                                                                                                                                                                                                                                                                                                                                                                                                                                                                                                                                                                                                                                                                                                                                                                                                                                                                                                                                                                                                                                                                                                                                                                                                                                                                                                                                                                                                                                                                                                                                                                                                                                                                                                                                                                                                   |
| Balcony (partially obstructed view) <sup>×</sup><br>Aidships High Deck 5 A<br>Aidships High Deck 4, 5 B                                            |         | PART PART PART PART PART PART PART PART | Sumoon was<br>Sumoon was<br>State<br>State<br>State<br>State<br>State<br>State<br>State<br>State<br>State<br>State<br>State<br>State<br>State<br>State<br>State<br>State<br>State<br>State<br>State<br>State<br>State<br>State<br>State<br>State<br>State<br>State<br>State<br>State<br>State<br>State<br>State<br>State<br>State<br>State<br>State<br>State<br>State<br>State<br>State<br>State<br>State<br>State<br>State<br>State<br>State<br>State<br>State<br>State<br>State<br>State<br>State<br>State<br>State<br>State<br>State<br>State<br>State<br>State<br>State<br>State<br>State<br>State<br>State<br>State<br>State<br>State<br>State<br>State<br>State<br>State<br>State<br>State<br>State<br>State<br>State<br>State<br>State<br>State<br>State<br>State<br>State<br>State<br>State<br>State<br>State<br>State<br>State<br>State<br>State<br>State<br>State<br>State<br>State<br>State<br>State<br>State<br>State<br>State<br>State<br>State<br>State<br>State<br>State<br>State<br>State<br>State<br>State<br>State<br>State<br>State<br>State<br>State<br>State<br>State<br>State<br>State<br>State<br>State<br>State<br>State<br>State<br>State<br>State<br>State<br>State<br>State<br>State<br>State<br>State<br>State<br>State<br>State<br>State<br>State<br>State<br>State<br>State<br>State<br>State<br>State<br>State<br>State<br>State<br>State<br>State<br>State<br>State<br>State<br>State<br>State<br>State<br>State<br>State<br>State<br>State<br>State<br>State<br>State<br>State<br>State<br>State<br>State<br>State<br>State<br>State<br>State<br>State<br>State<br>State<br>State<br>State<br>State<br>State<br>State<br>State<br>State<br>State<br>State<br>State<br>State<br>State<br>State<br>State<br>State<br>State<br>State<br>State<br>State<br>State<br>State<br>State<br>State<br>State<br>State<br>State<br>State<br>State<br>State<br>State<br>State<br>State<br>State<br>State<br>State<br>State<br>State<br>State<br>State<br>State<br>State<br>State<br>State<br>State<br>State<br>State<br>State<br>State<br>State<br>State<br>State<br>State<br>State<br>State<br>State<br>State<br>State<br>State<br>State<br>State<br>State<br>State<br>State<br>State<br>State<br>State<br>State<br>State<br>State<br>State<br>State<br>State<br>State<br>State<br>State<br>State<br>State<br>State<br>State<br>State<br>State<br>State<br>State<br>State<br>State<br>State<br>State<br>State<br>State<br>State<br>State<br>State<br>State<br>State<br>State<br>State<br>State<br>State<br>State<br>State<br>State<br>State<br>State<br>State<br>State<br>State<br>State<br>State<br>State<br>State<br>State<br>State<br>State<br>State<br>State<br>State<br>State<br>State<br>State<br>State |
| Aidships Low Deck 1<br>Aidships/Aft Low Deck 1<br>forward High Deck 6<br>FF<br>forward Low Deck 1<br>FF                                            |         |                                         | Herace Calendary                                                                                                                                                                                                                                                                                                                                                                                                                                                                                                                                                                                                                                                                                                                                                                                                                                                                                                                                                                                                                                                                                                                                                                                                                                                                                                                                                                                                                                                                                                                                                                                                                                                                                                                                                                                                                                                                                                                                                                                                                                                                                                                                                                                                                                                                                                                                                                                                                                                                                                                                                                                                                                                                                                                  |
| Aceanview (obstructed view)*<br>Aidships High Deck 4<br>Aidships High Deck 4                                                                       | He C    |                                         |                                                                                                                                                                                                                                                                                                                                                                                                                                                                                                                                                                                                                                                                                                                                                                                                                                                                                                                                                                                                                                                                                                                                                                                                                                                                                                                                                                                                                                                                                                                                                                                                                                                                                                                                                                                                                                                                                                                                                                                                                                                                                                                                                                                                                                                                                                                                                                                                                                                                                                                                                                                                                                                                                                                                   |
| Veluxe Inside  GA    Midships  High Deck 6,8  GA    Nidships  Low Deck 1  GB    Midships  Low Deck 1  GC                                           |         |                                         |                                                                                                                                                                                                                                                                                                                                                                                                                                                                                                                                                                                                                                                                                                                                                                                                                                                                                                                                                                                                                                                                                                                                                                                                                                                                                                                                                                                                                                                                                                                                                                                                                                                                                                                                                                                                                                                                                                                                                                                                                                                                                                                                                                                                                                                                                                                                                                                                                                                                                                                                                                                                                                                                                                                                   |
| itandard Inside      Midships    High Decks 7,8      Ift    High Decks 5,6,7      iorward/Aft    High Decks 4,5,6,8      iorward    High Decks 4,8 |         |                                         |                                                                                                                                                                                                                                                                                                                                                                                                                                                                                                                                                                                                                                                                                                                                                                                                                                                                                                                                                                                                                                                                                                                                                                                                                                                                                                                                                                                                                                                                                                                                                                                                                                                                                                                                                                                                                                                                                                                                                                                                                                                                                                                                                                                                                                                                                                                                                                                                                                                                                                                                                                                                                                                                                                                                   |
| ingle<br>Decanview Low Deck 2                                                                                                                      |         |                                         |                                                                                                                                                                                                                                                                                                                                                                                                                                                                                                                                                                                                                                                                                                                                                                                                                                                                                                                                                                                                                                                                                                                                                                                                                                                                                                                                                                                                                                                                                                                                                                                                                                                                                                                                                                                                                                                                                                                                                                                                                                                                                                                                                                                                                                                                                                                                                                                                                                                                                                                                                                                                                                                                                                                                   |

- L Lift

- Lift
  Indicates 2 lower berths and 1 upper berth
  Indicates 3rd berth is a single sofabed
  Indicates 3rd and 4th berth is a single sofabed and one upper bed
  Staterooms have views obstructed by lifeboats

- Views partially obstructed by lifeboat mechanism
  Wheelchair accessible
  Staterooms 7.001 & 7.002 shaded by Bridge Wings
  Staterooms 6.001 & 6.002 have forward facing ocean views .
  - Staterooms 4.001-4.042, Deck 4 Forward, have metal fronted balconies