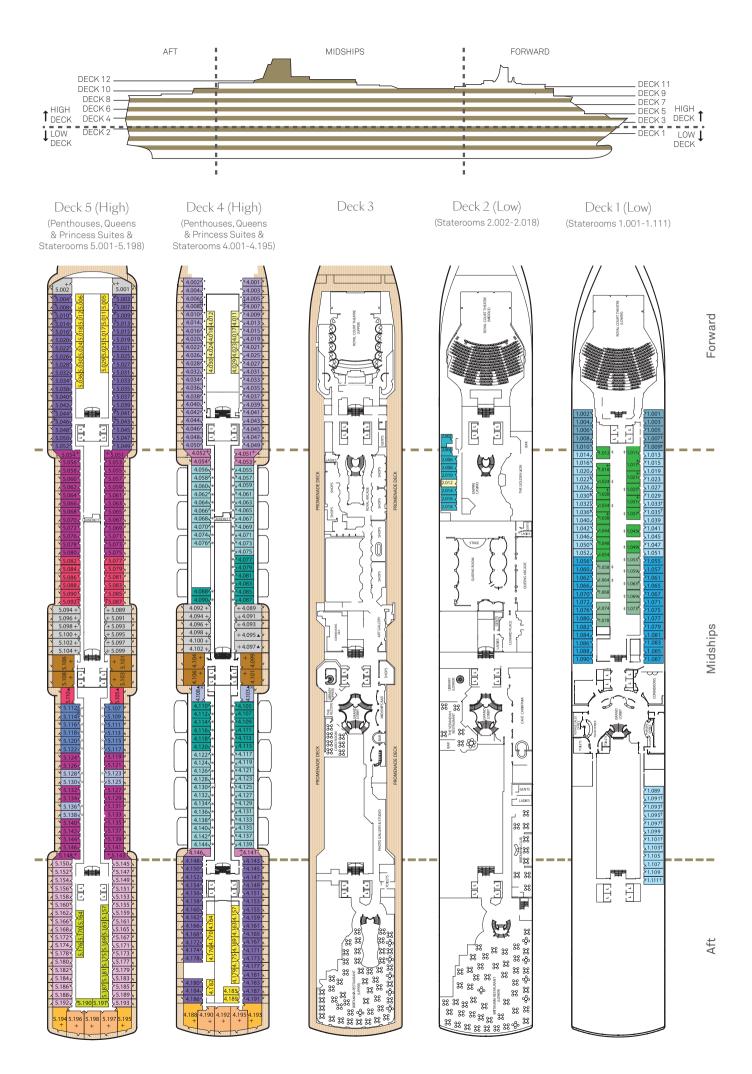

## Queen Elizabeth Deck Plans.

| tateroom Category                                                                                                                                  | Deck 12 | Deck 11                                 | Deck 10                                                                                                                                                                                                                                                                                                                                                                                                                                                                                                                                                                                                                                                                                                                                                                                                                                                                                                                                                                                                                                                                                                                                                                                                                                                                                                                                                                                                                                                                                                                                                                                                                                                                                                                                                                                                                                                                                                                                                                                                                                                                                                                                                                                                                                                                                                                                                                                                                                                                                                                                                                                                                                                                                                                           |
|----------------------------------------------------------------------------------------------------------------------------------------------------|---------|-----------------------------------------|-----------------------------------------------------------------------------------------------------------------------------------------------------------------------------------------------------------------------------------------------------------------------------------------------------------------------------------------------------------------------------------------------------------------------------------------------------------------------------------------------------------------------------------------------------------------------------------------------------------------------------------------------------------------------------------------------------------------------------------------------------------------------------------------------------------------------------------------------------------------------------------------------------------------------------------------------------------------------------------------------------------------------------------------------------------------------------------------------------------------------------------------------------------------------------------------------------------------------------------------------------------------------------------------------------------------------------------------------------------------------------------------------------------------------------------------------------------------------------------------------------------------------------------------------------------------------------------------------------------------------------------------------------------------------------------------------------------------------------------------------------------------------------------------------------------------------------------------------------------------------------------------------------------------------------------------------------------------------------------------------------------------------------------------------------------------------------------------------------------------------------------------------------------------------------------------------------------------------------------------------------------------------------------------------------------------------------------------------------------------------------------------------------------------------------------------------------------------------------------------------------------------------------------------------------------------------------------------------------------------------------------------------------------------------------------------------------------------------------------|
| arand Suites<br>Ift High Decks 6,7                                                                                                                 |         |                                         |                                                                                                                                                                                                                                                                                                                                                                                                                                                                                                                                                                                                                                                                                                                                                                                                                                                                                                                                                                                                                                                                                                                                                                                                                                                                                                                                                                                                                                                                                                                                                                                                                                                                                                                                                                                                                                                                                                                                                                                                                                                                                                                                                                                                                                                                                                                                                                                                                                                                                                                                                                                                                                                                                                                                   |
| laster Suites<br>lidships High Deck 7 Q2                                                                                                           |         |                                         |                                                                                                                                                                                                                                                                                                                                                                                                                                                                                                                                                                                                                                                                                                                                                                                                                                                                                                                                                                                                                                                                                                                                                                                                                                                                                                                                                                                                                                                                                                                                                                                                                                                                                                                                                                                                                                                                                                                                                                                                                                                                                                                                                                                                                                                                                                                                                                                                                                                                                                                                                                                                                                                                                                                                   |
| Penthouse<br>Aidships High Decks 4,5,6,8 Q3<br>Aidships High Deck 7 Q4                                                                             |         |                                         | All and all all all all all all all all all al                                                                                                                                                                                                                                                                                                                                                                                                                                                                                                                                                                                                                                                                                                                                                                                                                                                                                                                                                                                                                                                                                                                                                                                                                                                                                                                                                                                                                                                                                                                                                                                                                                                                                                                                                                                                                                                                                                                                                                                                                                                                                                                                                                                                                                                                                                                                                                                                                                                                                                                                                                                                                                                                                    |
| ueens Suites<br>ft High Decks 4,5,8<br>orward/Aft High Decks 4,5,7,8<br>46                                                                         |         | Poor Poor                               |                                                                                                                                                                                                                                                                                                                                                                                                                                                                                                                                                                                                                                                                                                                                                                                                                                                                                                                                                                                                                                                                                                                                                                                                                                                                                                                                                                                                                                                                                                                                                                                                                                                                                                                                                                                                                                                                                                                                                                                                                                                                                                                                                                                                                                                                                                                                                                                                                                                                                                                                                                                                                                                                                                                                   |
| Arincess Suites<br>Aidships High Decks 7,8<br>Aidships/Forward High Decks 4,5,6                                                                    |         |                                         |                                                                                                                                                                                                                                                                                                                                                                                                                                                                                                                                                                                                                                                                                                                                                                                                                                                                                                                                                                                                                                                                                                                                                                                                                                                                                                                                                                                                                                                                                                                                                                                                                                                                                                                                                                                                                                                                                                                                                                                                                                                                                                                                                                                                                                                                                                                                                                                                                                                                                                                                                                                                                                                                                                                                   |
| lub Balcony<br>Iidships High Deck 8 Al<br>Iidships High Deck 8 A2                                                                                  |         |                                         | The second s                                                                                                                                                                                                                                                                                                                                                                                                                                                                                                                                                                                                                                                                                                                                                                                                                                                                                                                                                                                                                                                                                                                                                                                                                                                                                          |
| Balcony  BA    Midships  High Decks 5,6,7  BA    Midships  High Decks 5,6,7,8  BB    Midships  High Decks 4,8  BC    ft  High Decks 6,7  BD        |         |                                         |                                                                                                                                                                                                                                                                                                                                                                                                                                                                                                                                                                                                                                                                                                                                                                                                                                                                                                                                                                                                                                                                                                                                                                                                                                                                                                                                                                                                                                                                                                                                                                                                                                                                                                                                                                                                                                                                                                                                                                                                                                                                                                                                                                                                                                                                                                                                                                                                                                                                                                                                                                                                                                                                                                                                   |
| ft High Decks 5,6,7 BD<br>forward/Aft High Decks 4,5,6,7,8 BF<br>forward High Decks 4*,8 BF                                                        |         |                                         |                                                                                                                                                                                                                                                                                                                                                                                                                                                                                                                                                                                                                                                                                                                                                                                                                                                                                                                                                                                                                                                                                                                                                                                                                                                                                                                                                                                                                                                                                                                                                                                                                                                                                                                                                                                                                                                                                                                                                                                                                                                                                                                                                                                                                                                                                                                                                                                                                                                                                                                                                                                                                                                                                                                                   |
| Balcony (partially obstructed view) <sup>×</sup><br>Aidships High Deck 5 A<br>Aidships High Deck 4, 5 B                                            |         | PART PART PART PART PART PART PART PART | Sumoon was<br>Sumoon was<br>State<br>State<br>State<br>State<br>State<br>State<br>State<br>State<br>State<br>State<br>State<br>State<br>State<br>State<br>State<br>State<br>State<br>State<br>State<br>State<br>State<br>State<br>State<br>State<br>State<br>State<br>State<br>State<br>State<br>State<br>State<br>State<br>State<br>State<br>State<br>State<br>State<br>State<br>State<br>State<br>State<br>State<br>State<br>State<br>State<br>State<br>State<br>State<br>State<br>State<br>State<br>State<br>State<br>State<br>State<br>State<br>State<br>State<br>State<br>State<br>State<br>State<br>State<br>State<br>State<br>State<br>State<br>State<br>State<br>State<br>State<br>State<br>State<br>State<br>State<br>State<br>State<br>State<br>State<br>State<br>State<br>State<br>State<br>State<br>State<br>State<br>State<br>State<br>State<br>State<br>State<br>State<br>State<br>State<br>State<br>State<br>State<br>State<br>State<br>State<br>State<br>State<br>State<br>State<br>State<br>State<br>State<br>State<br>State<br>State<br>State<br>State<br>State<br>State<br>State<br>State<br>State<br>State<br>State<br>State<br>State<br>State<br>State<br>State<br>State<br>State<br>State<br>State<br>State<br>State<br>State<br>State<br>State<br>State<br>State<br>State<br>State<br>State<br>State<br>State<br>State<br>State<br>State<br>State<br>State<br>State<br>State<br>State<br>State<br>State<br>State<br>State<br>State<br>State<br>State<br>State<br>State<br>State<br>State<br>State<br>State<br>State<br>State<br>State<br>State<br>State<br>State<br>State<br>State<br>State<br>State<br>State<br>State<br>State<br>State<br>State<br>State<br>State<br>State<br>State<br>State<br>State<br>State<br>State<br>State<br>State<br>State<br>State<br>State<br>State<br>State<br>State<br>State<br>State<br>State<br>State<br>State<br>State<br>State<br>State<br>State<br>State<br>State<br>State<br>State<br>State<br>State<br>State<br>State<br>State<br>State<br>State<br>State<br>State<br>State<br>State<br>State<br>State<br>State<br>State<br>State<br>State<br>State<br>State<br>State<br>State<br>State<br>State<br>State<br>State<br>State<br>State<br>State<br>State<br>State<br>State<br>State<br>State<br>State<br>State<br>State<br>State<br>State<br>State<br>State<br>State<br>State<br>State<br>State<br>State<br>State<br>State<br>State<br>State<br>State<br>State<br>State<br>State<br>State<br>State<br>State<br>State<br>State<br>State<br>State<br>State<br>State<br>State<br>State<br>State<br>State<br>State<br>State<br>State<br>State<br>State<br>State<br>State<br>State<br>State<br>State<br>State<br>State<br>State<br>State<br>State<br>State<br>State<br>State |
| Aidships Low Deck 1<br>Aidships/Aft Low Deck 1<br>forward High Deck 6<br>FF<br>forward Low Deck 1<br>FF                                            |         |                                         | Herace Calendary                                                                                                                                                                                                                                                                                                                                                                                                                                                                                                                                                                                                                                                                                                                                                                                                                                                                                                                                                                                                                                                                                                                                                                                                                                                                                                                                                                                                                                                                                                                                                                                                                                                                                                                                                                                                                                                                                                                                                                                                                                                                                                                                                                                                                                                                                                                                                                                                                                                                                                                                                                                                                                                                                                                  |
| Aceanview (obstructed view)*<br>Aidships High Deck 4<br>Aidships High Deck 4                                                                       | He C    |                                         |                                                                                                                                                                                                                                                                                                                                                                                                                                                                                                                                                                                                                                                                                                                                                                                                                                                                                                                                                                                                                                                                                                                                                                                                                                                                                                                                                                                                                                                                                                                                                                                                                                                                                                                                                                                                                                                                                                                                                                                                                                                                                                                                                                                                                                                                                                                                                                                                                                                                                                                                                                                                                                                                                                                                   |
| Veluxe Inside  GA    Midships  High Deck 6,8  GA    Nidships  Low Deck 1  GB    Midships  Low Deck 1  GC                                           |         |                                         |                                                                                                                                                                                                                                                                                                                                                                                                                                                                                                                                                                                                                                                                                                                                                                                                                                                                                                                                                                                                                                                                                                                                                                                                                                                                                                                                                                                                                                                                                                                                                                                                                                                                                                                                                                                                                                                                                                                                                                                                                                                                                                                                                                                                                                                                                                                                                                                                                                                                                                                                                                                                                                                                                                                                   |
| itandard Inside      Midships    High Decks 7,8      Ift    High Decks 5,6,7      iorward/Aft    High Decks 4,5,6,8      iorward    High Decks 4,8 |         |                                         |                                                                                                                                                                                                                                                                                                                                                                                                                                                                                                                                                                                                                                                                                                                                                                                                                                                                                                                                                                                                                                                                                                                                                                                                                                                                                                                                                                                                                                                                                                                                                                                                                                                                                                                                                                                                                                                                                                                                                                                                                                                                                                                                                                                                                                                                                                                                                                                                                                                                                                                                                                                                                                                                                                                                   |
| ingle<br>Decanview Low Deck 2                                                                                                                      |         |                                         |                                                                                                                                                                                                                                                                                                                                                                                                                                                                                                                                                                                                                                                                                                                                                                                                                                                                                                                                                                                                                                                                                                                                                                                                                                                                                                                                                                                                                                                                                                                                                                                                                                                                                                                                                                                                                                                                                                                                                                                                                                                                                                                                                                                                                                                                                                                                                                                                                                                                                                                                                                                                                                                                                                                                   |

## Queen Elizabeth Deck Plans.

 $\langle \bullet \rangle$ 

Staterooms have views obstructed by lifeboats

Deck 4 Forward, have metal fronted balconies