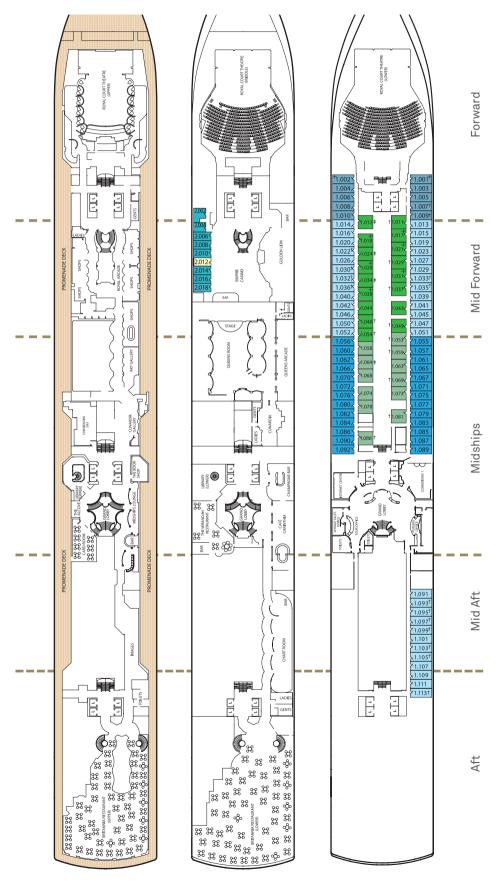

# Queen Victoria deck plans.

# $\langle \bullet \rangle$

### Stateroom Category

| Stateroom                                | Call  | gory                                       |                 |
|------------------------------------------|-------|--------------------------------------------|-----------------|
| <b>Grand Suites</b><br>Aft               | High  | Decks 6,7                                  | Q1              |
| Master Suites<br>Midships                | High  | Deck 7                                     | Q2              |
| <b>Penthouse</b><br>Midships<br>Midships | 0     | Decks 4,5,6,8<br>Deck 7                    | Q3<br>Q4        |
| Queens Suites                            |       |                                            |                 |
| Aft<br>Forward/Aft                       | 0     | Decks 4,5,8<br>Decks 4,5,7 8               | <b>Q5</b><br>Q6 |
|                                          | -     | Decks 4,0,7,0                              |                 |
| Princess Suite                           |       |                                            | P1              |
|                                          | 0     | Decks 7,8                                  | P2              |
| wiasnips/Forv                            | vard  | High Decks 4,5,6                           |                 |
| Balcony                                  |       |                                            | BA              |
| Midships                                 | 0     | Decks 5,6,7                                | BB              |
| Midships                                 | 0     | Decks 5,6,7,8                              | BC              |
| Midships                                 | 0     | Decks 4,8                                  | BD              |
| Aft<br>Forward (Aft                      | 0     | Decks 5,6,7                                | BE              |
| Forward/Aft<br>Forward                   | 0     | Decks 4,5,6,7,8<br>Decks 4 <sup>•</sup> ,8 | BF              |
|                                          | 0     |                                            |                 |
|                                          | -     | bstructed view)×                           | CA              |
| Midships                                 | 0     | Deck 5                                     | CB              |
| Midships                                 | пıgn  | Deck 4, 5                                  |                 |
| Oceanview                                |       |                                            | EF              |
| Forward                                  | High  | Deck 6                                     | EF              |
| Oceanview (ob                            | struc | cted view)*                                |                 |
| Midships                                 | High  | Deck 4                                     | FB              |
| Midships                                 | High  | Deck 4                                     | FC              |
| Deluxe Inside                            |       |                                            | _               |
| Midships                                 | High  | Decks 6,8                                  | GA              |
| Standard Inside                          |       |                                            |                 |
| Midships                                 | High  | Decks 4,5,6,7,8                            | IA              |
| Aft                                      | High  | Decks 5,6,7                                | ID              |
| Forward/Aft                              | High  | Decks 4,5,6,8                              | IE              |
| Forward                                  | High  | Decks 4,8                                  | IF              |
|                                          |       |                                            |                 |

#### Key to symbols

- L Lift
- † Indicates 2 lower berths and 1 upper berth
- + Indicates 3rd berth is a single sofabed
- + Indicates 3rd and 4th berth is a single sofabed and one upper bed
- \* Staterooms have views obstructed by lifeboats × Views partially obstructed by lifeboat mechanism
- ▲ Wheelchair accessible
- o Staterooms 7.001 & 7.002 shaded by Bridge Wings Staterooms 6.003 & 6.004 have forward facing
- ocean views • Staterooms 4.001-4.042, Deck 4 Forward, have metal fronted balconies

Œ

Œ 00

Ŧ

32

٩

Ħ

P

View Queen Victoria stateroom accommodation online at cunard.co.uk/qvstaterooms and virtual tours at cunard.co.uk/qvtours

EB EC

EF

LC

Key to symbols

- L Lift
- Indicates 2 lower berths and 1 upper berth
- Indicates 3rd berth is a single sofabed
  Indicates 3rd and 4th berth is a
- Indicates 3rd and 4th berth is a single sofabed and one upper bed
- \* Staterooms have views obstructed by lifeboats
- × Views partially obstructed by lifeboat mechanism
- ▲ Wheelchair accessible

View Queen Victoria stateroom accommodation online at cunard.co.uk/qvstaterooms and virtual tours at cunard.co.uk/qvtours

Deck 3

Deck 2 (Low)