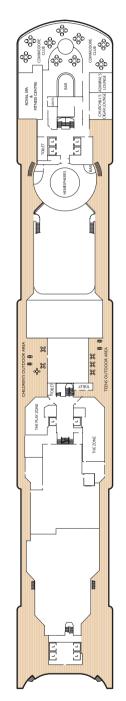

| IE              |
| Forward                                  | High  | Decks 4,8                                  | IF              |
|                                          |       |                                            |                 |

#### Key to symbols

- L Lift
- † Indicates 2 lower berths and 1 upper berth
- + Indicates 3rd berth is a single sofabed
- + Indicates 3rd and 4th berth is a single sofabed and one upper bed
- \* Staterooms have views obstructed by lifeboats × Views partially obstructed by lifeboat mechanism
- ▲ Wheelchair accessible
- o Staterooms 7.001 & 7.002 shaded by Bridge Wings Staterooms 6.003 & 6.004 have forward facing
- ocean views • Staterooms 4.001-4.042, Deck 4 Forward, have metal fronted balconies



Œ

Œ 00

Ŧ

32

٩

Ħ

P







View Queen Victoria stateroom accommodation online at cunard.co.uk/qvstaterooms and virtual tours at cunard.co.uk/qvtours

Deck 12

Deck 11

Deck 10



Deck 7 (High)

Deck 6 (High)

Deck 5 (High)

## Stateroom Category

| Oceanview     |            |
|---------------|------------|
| Midships      | Low Deck 1 |
| Midships/Aft  | Low Deck 1 |
| Forward       | Low Deck 1 |
| Deluxe Inside |            |
| Midships      | Low Deck 1 |
| Midships      | Low Deck 1 |
| Single        |            |
| Oceanview     | Low Deck 2 |
| Inside        | Low Deck 2 |

EB EC

EF

LC

Key to symbols

- L Lift
- Indicates 2 lower berths and 1 upper berth
- Indicates 3rd berth is a single sofabed
  Indicates 3rd and 4th berth is a
- Indicates 3rd and 4th berth is a single sofabed and one upper bed
- \*