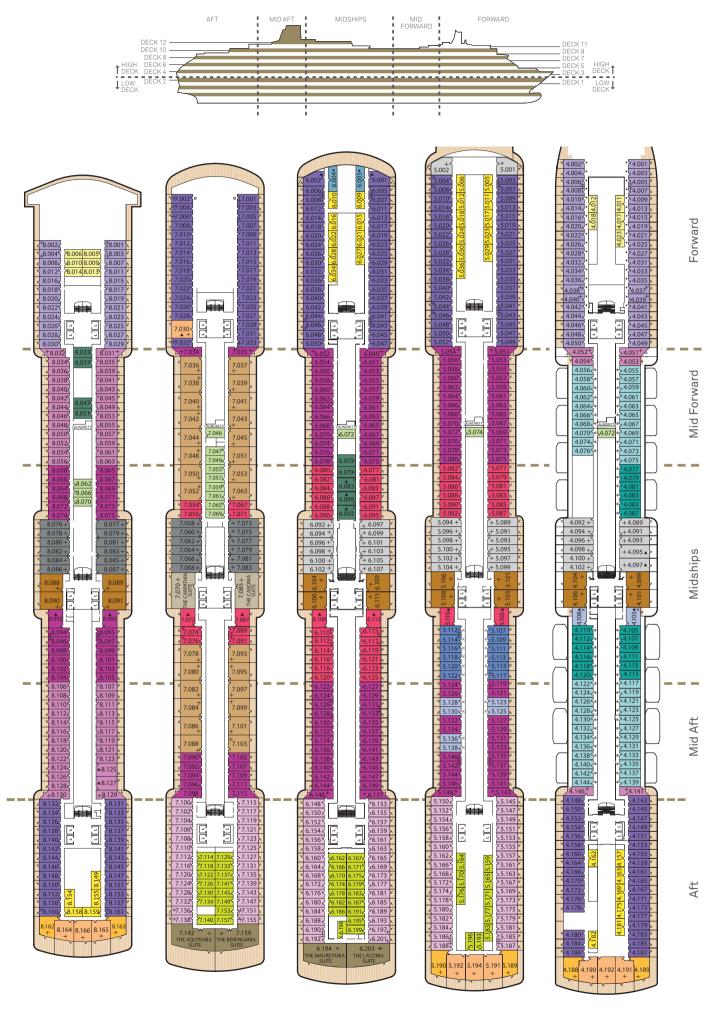

# Queen Victoria deck plans.

# $\langle \bullet \rangle$

### Stateroom Category

| Stateroom                                | Call  | gory                                       |                 |
|------------------------------------------|-------|--------------------------------------------|-----------------|
| <b>Grand Suites</b><br>Aft               | High  | Decks 6,7                                  | Q1              |
| Master Suites<br>Midships                | High  | Deck 7                                     | Q2              |
| <b>Penthouse</b><br>Midships<br>Midships | 0     | Decks 4,5,6,8<br>Deck 7                    | Q3<br>Q4        |
| Queens Suites                            |       |                                            |                 |
| Aft<br>Forward/Aft                       | 0     | Decks 4,5,8<br>Decks 4,5,7 8               | <b>Q5</b><br>Q6 |
|                                          | -     | Decks 4,0,7,0                              |                 |
| Princess Suite                           |       |                                            | P1              |
|                                          | 0     | Decks 7,8                                  | P2              |
| wiasnips/Forv                            | vard  | High Decks 4,5,6                           |                 |
| Balcony                                  |       |                                            | BA              |
| Midships                                 | 0     | Decks 5,6,7                                | BB              |
| Midships                                 | 0     | Decks 5,6,7,8                              | BC              |
| Midships                                 | 0     | Decks 4,8                                  | BD              |
| Aft<br>Forward (Aft                      | 0     | Decks 5,6,7                                | BE              |
| Forward/Aft<br>Forward                   | 0     | Decks 4,5,6,7,8<br>Decks 4 <sup>•</sup> ,8 | BF              |
|                                          | 0     |                                            |                 |
|                                          | -     | bstructed view)×                           | CA              |
| Midships                                 | 0     | Deck 5                                     | CB              |
| Midships                                 | пıgn  | Deck 4, 5                                  |                 |
| Oceanview                                |       |                                            | EF              |
| Forward                                  | High  | Deck 6                                     | EF              |
| Oceanview (ob                            | struc | cted view)*                                |                 |
| Midships                                 | High  | Deck 4                                     | FB              |
| Midships                                 | High  | Deck 4                                     | FC              |
| Deluxe Inside                            |       |                                            | _               |
| Midships                                 | High  | Decks 6,8                                  | GA              |
| Standard Inside                          |       |                                            |                 |
| Midships                                 | High  | Decks 4,5,6,7,8                            | IA              |
| Aft                                      | High  | Decks 5,6,7                                | ID              |
| Forward/Aft                              | High  | Decks 4,5,6,8                              | IE              |
| Forward                                  | High  | Decks 4,8                                  | IF              |
|                                          |       |                                            |                 |

#### Key to symbols

- L Lift
- † Indicates 2 lower berths and 1 upper berth
- + Indicates 3rd berth is a single sofabed
- + Indicates 3rd and 4th berth is a single sofabed and one upper bed
- \* Staterooms have views obstructed by lifeboats × Views partially obstructed by lifeboat mechanism
- ▲ Wheelchair accessible
- o Staterooms 7.001 & 7.002 shaded by Bridge Wings Staterooms 6.003 & 6.004 have forward facing
- ocean views • Staterooms 4.001-4.042, Deck 4 Forward, have metal fronted balconies

Œ

Œ 00

Ŧ

32

٩

Ħ

P

View Queen Victoria stateroom accommodation online at cunard.co.uk/qvstaterooms and virtual tours at cunard.co.uk/qvtours

Deck 12

Deck 11

Deck 10

Deck 7 (High)

Deck 6 (High)

Deck 5 (High)

## Stateroom Category

| Oceanview     |            |
|---------------|------------|
| Midships      | Low Deck 1 |
| Midships/Aft  | Low Deck 1 |
| Forward       | Low Deck 1 |
| Deluxe Inside |            |
| Midships      | Low Deck 1 |
| Midships      | Low Deck 1 |
| Single        |            |
| Oceanview     | Low Deck 2 |
| Inside        | Low Deck 2 |

# Ship facts

| Entered Service:<br>Refit:<br>Country of Registry:<br>Speed: | 2007<br>January 2015<br>Bermuda<br>23.7 knots |
|--------------------------------------------------------------|-----------------------------------------------|
| Passenger Capacity:                                          | 1,997                                         |
| No. of Crew:                                                 | 981                                           |
| Length Overall:                                              | 964.5 feet                                    |
| Width:                                                       | 106 feet                                      |
| Draft:                                                       | 25.9 feet                                     |

View Queen Victoria stateroom accommodation online at cunard.co.uk/qvstaterooms and virtual tours at cunard.co.uk/qvtours

Deck 3

Deck 2 (Low)