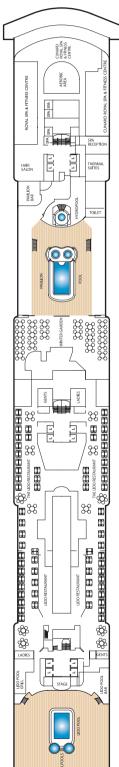

| IE              |
| Forward                                  | High  | Decks 4,8                                  | IF              |
|                                          |       |                                            |                 |

#### Key to symbols

- L Lift
- † Indicates 2 lower berths and 1 upper berth
- + Indicates 3rd berth is a single sofabed
- + Indicates 3rd and 4th berth is a single sofabed and one upper bed
- \* Staterooms have views obstructed by lifeboats × Views partially obstructed by lifeboat mechanism
- ▲ Wheelchair accessible
- o Staterooms 7.001 & 7.002 shaded by Bridge Wings Staterooms 6.003 & 6.004 have forward facing
- ocean views • Staterooms 4.001-4.042, Deck 4 Forward, have metal fronted balconies



Œ

Œ 00

Ŧ

32

٩

Ħ

P







View Queen Victoria stateroom accommodation online at cunard.co.uk/qvstaterooms and virtual tours at cunard.co.uk/qvtours

Deck 12

Deck 11

Deck 10



Deck 7 (High)

Deck 6 (High)

Deck 5 (High)

## Stateroom Category

| Oceanview     |            |
|---------------|------------|
| Midships      | Low Deck 1 |
| Midships/Aft  | Low Deck 1 |
| Forward       | Low Deck 1 |
| Deluxe Inside |            |
| Midships      | Low Deck 1 |
| Midships      | Low Deck 1 |
| Single        |            |
| Oceanview     | Low Deck 2 |
| Inside        | Low Deck 2 |

EB EC

EF

LC

Key to symbols

- L Lift
- Indicates 2 lower berths and 1 upper berth
- Indicates 3rd berth is a single sofabed
  Indicates 3rd and 4th berth is a
- Indicates 3rd and 4th berth is a single sofabed and one upper bed
- \* S